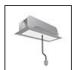

# A.24 - Suspension Sharping Emission - Curved Elements - 62° - R=561mm - $\alpha$ =60° - 2700K - Brushed Silver

## **DESCRIPTION**

A.24 is an open platform. A single intelligent profile generates three light performances while following the architecture with continuity, freedom and exibility. It is a fluid system that harbours a patented optoelectronic technology.

#### **DIMENSIONS**

 Width:
 cm 2.7

 Height:
 cm 5.4