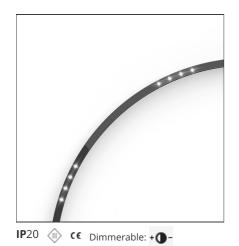

# A.24 - Suspension Sharping Emission - Curved Elements - 62° - R=561mm - $\alpha$ =60° - 2700K - Brushed Silver

#### **FEATURES**

| Article Code: | AQ70915             | Series:   | Indoor, 2018        |
|---------------|---------------------|-----------|---------------------|
| Colour:       | Brushed Silver      |           | Artemide Collection |
| Installation: | Recessed, Wall,     | Emission: | Direct              |
|               | Suspension, Ceiling |           |                     |
| Environment:  | Indoor              |           |                     |

# **LUMINAIRE**

 Watt:
 12W
 Delivered lumens output (Im): 777lm

 CCT:
 2700K

 CRI:
 90