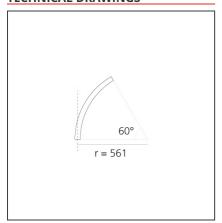

# A.24 - Suspension Sharping Emission - Curved Elements - 62° - R=561mm - $\alpha$ =60° - 2700K - Brushed Silver

## **TECHNICAL DRAWINGS**