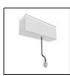

# A.24 - Suspension Sharping Emission - Curved Elements - 62° - R=561mm - $\alpha$ =60° - 2700K - Brushed Silver

## **DESCRIPTION**

A.24 is an open platform. A single intelligent profile generates three light performances while following the architecture with continuity, freedom and exibility. It is a fluid system that harbours a patented optoelectronic technology.

#### **DIMENSIONS**

 Width:
 cm 2.7

 Height:
 cm 5.4