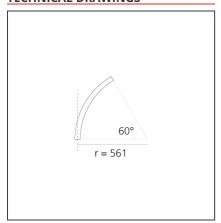

# A.24 - Suspension Sharping Emission - Curved Elements - 62° - R=561mm - $\alpha$ =60° - 2700K - Brushed Bronze

## **TECHNICAL DRAWINGS**