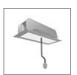

# A.24 - Suspension Sharping Emission - Curved Elements - 62° - R=561mm - $\alpha$ =60° - 2700K - Brushed Bronze

## **DESCRIPTION**

A.24 is an open platform. A single intelligent profile generates three light performances while following the architecture with continuity, freedom and exibility. It is a fluid system that harbours a patented optoelectronic technology.

## **TECHNICAL DRAWINGS**