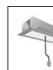

# A.24 - Suspension Sharping Emission - Curved Elements - 62° - R=561mm - $\alpha$ =60° - 2700K - Brushed Bronze

## **DESCRIPTION**

A.24 is an open platform. A single intelligent profile generates three light performances while following the architecture with continuity, freedom and exibility. It is a fluid system that harbours a patented optoelectronic technology.

## **TECHNICAL DRAWINGS**