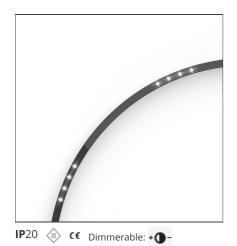

# A.24 - Suspension Sharping Emission - Curved Elements - 62° - R=561mm - $\alpha$ =60° - 2700K - Brushed Bronze

## Notes

\*Uses 1 DALI address. Each module, angle and curved elements are provided with mechanical and electrical joints and installation accessories. 1 suspension cable in also included. End caps have to be ordered separately. Sharping kit (louvres and covers) has to be ordered separately. Depending on the driver, the product can be undimmable or dimmable DALI.