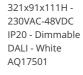

Undimmable -

IP20 -

Black

AQ17104

power supply kit -

A.24 - Louver for 150W Ceiling Courved Elements

351x61x111H -230VAC-48VDC IP20 -Undimmable -Black AQ17604 - R=561mm - Black AQ91004

150W Ceiling power supply - kit 321x91x111H -230VAC-48VDC IP20 - Dimmable DALI - Black AQ17504