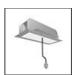

# A.24 - Suspension Sharping Emission - Curved Elements - 24° - R=750mm - $\alpha$ = 90° - 4000K - White

## **DESCRIPTION**

A.24 is an open platform. A single intelligent profile generates three light performances while following the architecture with continuity, freedom and exibility. It is a fluid system that harbours a patented optoelectronic technology.