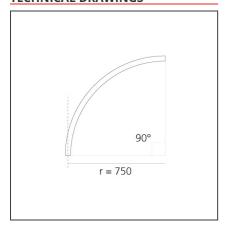

# A.24 - Suspension Sharping Emission - Curved Elements - 24° - R=750mm - $\alpha$ = 90° - 4000K - White

## **TECHNICAL DRAWINGS**