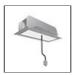

# A.24 - Suspension Sharping Emission - Curved Elements - 24° - R=750mm - $\alpha$ = 90° - 4000K - White

## **DESCRIPTION**

A.24 is an open platform. A single intelligent profile generates three light performances while following the architecture with continuity, freedom and exibility. It is a fluid system that harbours a patented optoelectronic technology.