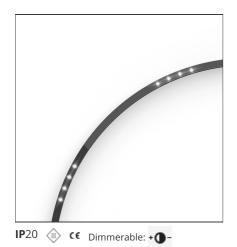

# A.24 - Suspension Sharping Emission - Curved Elements - 24° - R=750mm - $\alpha$ = 90° - 4000K - White

## **DESCRIPTION**

A.24 is an open platform. A single intelligent profile generates three light performances while following the architecture with continuity, freedom and exibility. It is a fluid system that harbours a patented optoelectronic technology.

## **LUMINAIRE**

| Watt: | 25W | Delivered lumens output (lm): 1678lm |       |
|-------|-----|--------------------------------------|-------|
|       |     | CCT:                                 | 4000K |
|       |     | CRI:                                 | 80    |