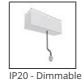

# A.24 - Suspension Sharping Emission - Curved Elements - 24° - R=750mm - $\alpha$ =90° - 4000K - Brushed Silver

#### DESCRIPTION

A.24 is an open platform. A single intelligent profile generates three light performances while following the architecture with continuity, freedom and exibility. It is a fluid system that harbours a patented optoelectronic technology.

| FEATURES                               |                                        |                                                             |                                           |
|----------------------------------------|----------------------------------------|-------------------------------------------------------------|-------------------------------------------|
| Article Code:<br>Colour:               | AQ73515<br>Brushed Silver              | Series:                                                     | Indoor, 2018<br>Artemide Collection       |
| Installation:                          | Recessed, Wall,<br>Suspension, Ceiling | Emission:                                                   | Direct                                    |
| Environment:                           | Indoor                                 |                                                             |                                           |
| DIMENSIONS                             |                                        |                                                             |                                           |
| Width:<br>Height:                      | cm 2.7<br>cm 5.4                       |                                                             |                                           |
| INCLUDED SOURCES                       |                                        |                                                             |                                           |
| Category:<br>Number:<br>Watt:<br>Type: | LED<br>1<br>25W<br>0                   | Color temperature (K):<br>Color Tolerance:<br>Service Life: | 2700K<br>MacAdam 2SDCM<br>L70 (6K) 50000h |
| LUMINAIRE                              |                                        |                                                             |                                           |
| Watt:                                  | 25W                                    | Delivered lumens output (lm)<br>CCT:<br>CRI:                | : 1678lm<br>4000K<br>80                   |
| Notes                                  |                                        |                                                             |                                           |