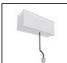

# A.24 - Suspension Sharping Emission - Curved Elements - 24° - R=750mm - $\alpha$ =90° - 4000K - Brushed Silver

#### DESCRIPTION

A.24 is an open platform. A single intelligent profile generates three light performances while following the architecture with continuity, freedom and exibility. It is a fluid system that harbours a patented optoelectronic technology.

| FEATURES                               |                                        |                                                             |                                           |
|----------------------------------------|----------------------------------------|-------------------------------------------------------------|-------------------------------------------|
| Article Code:<br>Colour:               | AQ73515<br>Brushed Silver              | Series:                                                     | Indoor, 2018<br>Artemide Collection       |
| Installation:                          | Recessed, Wall,<br>Suspension, Ceiling | Emission:                                                   | Direct                                    |
| Environment:                           | Indoor                                 |                                                             |                                           |
| DIMENSIONS                             |                                        |                                                             |                                           |
| Width:<br>Height:                      | cm 2.7<br>cm 5.4                       |                                                             |                                           |
| INCLUDED SOURCES                       |                                        |                                                             |                                           |
| Category:<br>Number:<br>Watt:<br>Type: | LED<br>1<br>25W<br>0                   | Color temperature (K):<br>Color Tolerance:<br>Service Life: | 2700K<br>MacAdam 2SDCM<br>L70 (6K) 50000h |
| LUMINAIRE                              |                                        |                                                             |                                           |
| Watt:                                  | 25W                                    | Delivered lumens output (lm)<br>CCT:<br>CRI:                | : 1678lm<br>4000K<br>80                   |
| Notes                                  |                                        |                                                             |                                           |