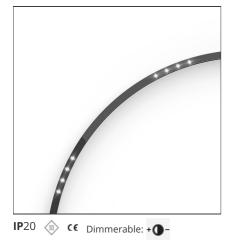

# A.24 - Suspension Sharping Emission - Curved Elements - 24° - R=750mm - $\alpha$ =90° - 4000K - Brushed Silver

#### DESCRIPTION

A.24 is an open platform. A single intelligent profile generates three light performances while following the architecture with continuity, freedom and exibility. It is a fluid system that harbours a patented optoelectronic technology.

\*Uses 1 DALI address. Each module, angle and curved elements are provided with mechanical and electrical joints and installation accessories. 1 suspension cable in also included. End caps have to be ordered separately. Sharping kit (louvres and covers) has to be ordered separately. Depending on the driver, the product can be undimmable or dimmable DALI.