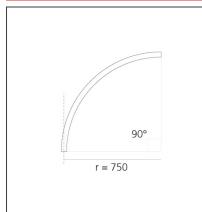

# A.24 - Suspension Sharping Emission - Curved Elements - 24° - R=750mm - $\alpha$ =90° - 4000K - Brushed Silver

### **TECHNICAL DRAWINGS**