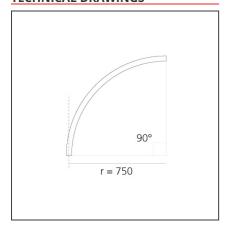

# A.24 - Suspension Sharping Emission - Curved Elements - 24° - R=750mm - $\alpha$ = 90° - 4000K - Brushed Copper

## **TECHNICAL DRAWINGS**