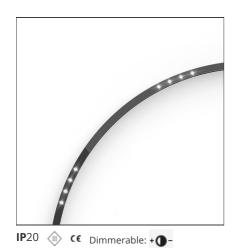

# A.24 - Suspension Sharping Emission - Curved Elements - 24° - R=750mm - $\alpha$ = 90° - 4000K - Brushed Copper

### **FEATURES**

| Article Code: | AQ73518             | Series:   | Indoor, 2018        |
|---------------|---------------------|-----------|---------------------|
| Colour:       | Brushed Copper      |           | Artemide Collection |
| Installation: | Recessed, Wall,     | Emission: | Direct              |
|               | Suspension, Ceiling |           |                     |
| Environment:  | Indoor              |           |                     |

## Notes

\*Uses 1 DALI address. Each module, angle and curved elements are provided with mechanical and electrical joints and installation accessories. 1 suspension cable in also included. End caps have to be ordered separately. Sharping kit (louvres and covers) has to be ordered separately. Depending on the driver, the product can be undimmable or dimmable DALI.