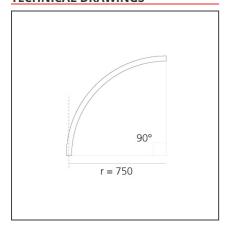

# A.24 - Suspension Sharping Emission - Curved Elements - 24° - R=750mm - $\alpha$ = 90° - 4000K - Brushed Bronze

# **TECHNICAL DRAWINGS**