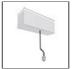

# A.24 - Suspension Sharping Emission - Curved Elements - 24° - R=750mm - $\alpha$ = 90° - 4000K - Brushed Bronze

# **DESCRIPTION**

A.24 is an open platform. A single intelligent profile generates three light performances while following the architecture with continuity, freedom and exibility. It is a fluid system that harbours a patented optoelectronic technology.

### **FEATURES**

| Article Code: | AQ73520             | Series:   | Indoor, 2018        |
|---------------|---------------------|-----------|---------------------|
| Colour:       | Brushed Bronze      |           | Artemide Collection |
| Installation: | Recessed, Wall,     | Emission: | Direct              |
|               | Suspension, Ceiling |           |                     |
| Environment:  | Indoor              |           |                     |