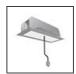

# A.24 - Suspension Sharping Emission - Curved Elements - 24° - R=750mm - $\alpha$ = 90° - 4000K - Brushed Bronze

# **DESCRIPTION**

A.24 is an open platform. A single intelligent profile generates three light performances while following the architecture with continuity, freedom and exibility. It is a fluid system that harbours a patented optoelectronic technology.

### **FEATURES**

| Article Code: | AQ73520             | Series:   | Indoor, 2018        |
|---------------|---------------------|-----------|---------------------|
| Colour:       | Brushed Bronze      |           | Artemide Collection |
| Installation: | Recessed, Wall,     | Emission: | Direct              |
|               | Suspension, Ceiling |           |                     |
| Environment:  | Indoor              |           |                     |