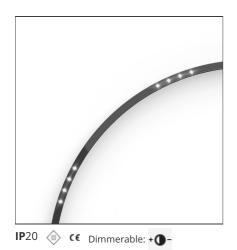

# A.24 - Suspension Sharping Emission - Curved Elements - 24° - R=750mm - $\alpha$ = 90° - 4000K - Brushed Bronze

### **FEATURES**

| Article Code: | AQ73520             | Series:   | Indoor, 2018        |
|---------------|---------------------|-----------|---------------------|
| Colour:       | Brushed Bronze      |           | Artemide Collection |
| Installation: | Recessed, Wall,     | Emission: | Direct              |
|               | Suspension, Ceiling |           |                     |
| Environment:  | Indoor              |           |                     |

# **LUMINAIRE**

| Watt: | 25W | Delivered lumens output (lm): 1678lm |       |
|-------|-----|--------------------------------------|-------|
|       |     | CCT:                                 | 4000K |
|       |     | CRI:                                 | 80    |