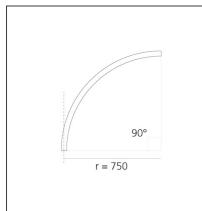

# A.24 - Suspension Sharping Emission - Curved Elements - 24° - R=750mm - $\alpha$ =90° - 2700K - White

## **TECHNICAL DRAWINGS**