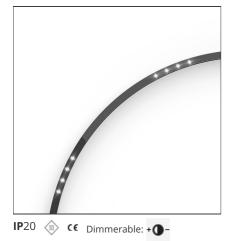

# A.24 - Suspension Sharping Emission - Curved Elements - 24° - R=750mm - $\alpha$ =90° - 2700K - White

#### DESCRIPTION

A.24 is an open platform. A single intelligent profile generates three light performances while following the architecture with continuity, freedom and exibility. It is a fluid system that harbours a patented optoelectronic technology.

\*Uses 1 DALI address. Each module, angle and curved elements are provided with mechanical and electrical joints and installation accessories. 1 suspension cable in also included. End caps have to be ordered separately. Sharping kit (louvres and covers) has to be ordered separately. Depending on the driver, the product can be undimmable or dimmable DALI.