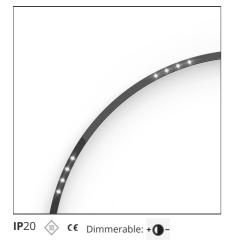

# A.24 - Suspension Sharping Emission - Curved Elements - 24° - R=750mm - $\alpha$ =90° - 2700K - Brushed Silver

#### DESCRIPTION

A.24 is an open platform. A single intelligent profile generates three light performances while following the architecture with continuity, freedom and exibility. It is a fluid system that harbours a patented optoelectronic technology.

\*Uses 1 DALI address. Each module, angle and curved elements are provided with mechanical and electrical joints and installation accessories. 1 suspension cable in also included. End caps have to be ordered separately. Sharping kit (louvres and covers) has to be ordered separately. Depending on the driver, the product can be undimmable or dimmable DALI.