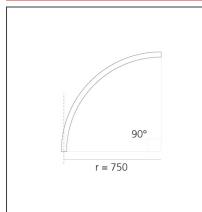

# A.24 - Suspension Sharping Emission - Curved Elements - 24° - R=750mm - $\alpha$ =90° - 2700K - Brushed Silver

### **TECHNICAL DRAWINGS**