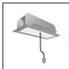

# A.24 - Suspension Sharping Emission - Curved Elements - 24° - R=750mm - $\alpha$ =90° - 2700K - Brushed Copper

## **DESCRIPTION**

A.24 is an open platform. A single intelligent profile generates three light performances while following the architecture with continuity, freedom and exibility. It is a fluid system that harbours a patented optoelectronic technology.

#### **DIMENSIONS**

 Width:
 cm 2.7

 Height:
 cm 5.4