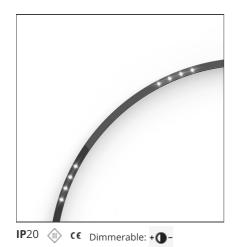

# A.24 - Suspension Sharping Emission - Curved Elements - 24° - R=750mm - $\alpha$ =90° - 2700K - Brushed Copper

## **DESCRIPTION**

A.24 is an open platform. A single intelligent profile generates three light performances while following the architecture with continuity, freedom and exibility. It is a fluid system that harbours a patented optoelectronic technology.