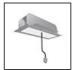

# A.24 - Suspension Sharping Emission - Curved Elements - 24° - R=750mm - $\alpha$ =90° - 2700K - Brushed Copper

## **DESCRIPTION**

A.24 is an open platform. A single intelligent profile generates three light performances while following the architecture with continuity, freedom and exibility. It is a fluid system that harbours a patented optoelectronic technology.

#### **DIMENSIONS**

 Width:
 cm 2.7

 Height:
 cm 5.4