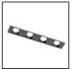

# A.24 - Suspension Sharping Emission - Curved Elements - 24° - R=750mm - $\alpha$ =90° - 2700K - Brushed Copper

## **DESCRIPTION**

A.24 is an open platform. A single intelligent profile generates three light performances while following the architecture with continuity, freedom and exibility. It is a fluid system that harbours a patented optoelectronic technology.

#### **DIMENSIONS**

 Width:
 cm 2.7

 Height:
 cm 5.4