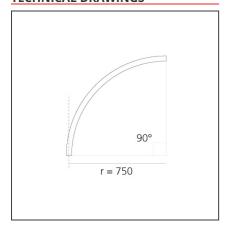

# A.24 - Suspension Sharping Emission - Curved Elements - 24° - R=750mm - $\alpha$ =90° - 2700K - Brushed Copper

## **TECHNICAL DRAWINGS**