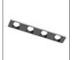

# A.24 - Suspension Sharping Emission - Curved Elements - 24° - R=750mm - $\alpha$ =90° - 2700K - Brushed Copper

# Notes

\*Uses 1 DALI address. Each module, angle and curved elements are provided with mechanical and electrical joints and installation accessories. 1 suspension cable in also included. End caps have to be ordered separately. Sharping kit (louvres and covers) has to be ordered separately.