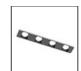

# A.24 - Suspension Sharping Emission - Curved Elements - 24° - R=750mm - $\alpha$ = 45° - 4000K - White

## **DESCRIPTION**

A.24 is an open platform. A single intelligent profile generates three light performances while following the architecture with continuity, freedom and exibility. It is a fluid system that harbours a patented optoelectronic technology.

# **DIMENSIONS**

 Width:
 cm 2.7

 Height:
 cm 5.4