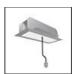

# A.24 - Suspension Sharping Emission - Curved Elements - 24° - R=750mm - $\alpha$ = 45° - 4000K - White

## **DESCRIPTION**

A.24 is an open platform. A single intelligent profile generates three light performances while following the architecture with continuity, freedom and exibility. It is a fluid system that harbours a patented optoelectronic technology.

## **TECHNICAL DRAWINGS**