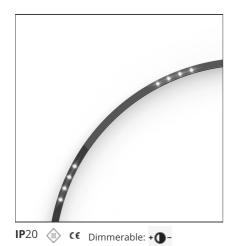

# A.24 - Suspension Sharping Emission - Curved Elements - 24° - R=750mm - $\alpha$ = 45° - 4000K - White

## **DESCRIPTION**

A.24 is an open platform. A single intelligent profile generates three light performances while following the architecture with continuity, freedom and exibility. It is a fluid system that harbours a patented optoelectronic technology.

## **LUMINAIRE**

 Watt:
 12W
 Delivered lumens output (Im): 839lm

 CCT:
 4000K

 CRI:
 80