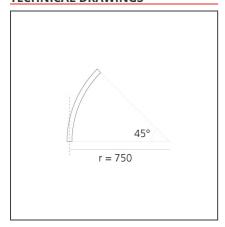

# A.24 - Suspension Sharping Emission - Curved Elements - 24° - R=750mm - $\alpha$ = 45° - 4000K - White

## **TECHNICAL DRAWINGS**