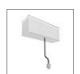

# A.24 - Suspension Sharping Emission - Curved Elements - 24° - R=750mm - $\alpha$ = 45° - 4000K - White

## **DESCRIPTION**

A.24 is an open platform. A single intelligent profile generates three light performances while following the architecture with continuity, freedom and exibility. It is a fluid system that harbours a patented optoelectronic technology.

#### **FEATURES**

| Article Code: | AQ72501             | Series:   | Indoor, 2018        |
|---------------|---------------------|-----------|---------------------|
| Colour:       | White               |           | Artemide Collection |
| Installation: | Recessed, Wall,     | Emission: | Direct              |
|               | Suspension, Ceiling |           |                     |