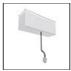

# A.24 - Suspension Sharping Emission - Curved Elements - 24° - R=750mm - $\alpha$ = 45° - 4000K - White

## **DESCRIPTION**

A.24 is an open platform. A single intelligent profile generates three light performances while following the architecture with continuity, freedom and exibility. It is a fluid system that harbours a patented optoelectronic technology.

#### **FEATURES**

| Article Code: | AQ72501             | Series:   | Indoor, 2018        |
|---------------|---------------------|-----------|---------------------|
| Colour:       | White               |           | Artemide Collection |
| Installation: | Recessed, Wall,     | Emission: | Direct              |
|               | Suspension, Ceiling |           |                     |