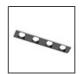

# A.24 - Suspension Sharping Emission - Curved Elements - 24° - R=750mm - $\alpha$ = 45° - 4000K - White

## **DESCRIPTION**

A.24 is an open platform. A single intelligent profile generates three light performances while following the architecture with continuity, freedom and exibility. It is a fluid system that harbours a patented optoelectronic technology.

# **DIMENSIONS**

 Width:
 cm 2.7

 Height:
 cm 5.4