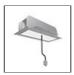

# A.24 - Suspension Sharping Emission - Curved Elements - 24° - R=750mm - $\alpha$ = 45° - 4000K - White

## **DESCRIPTION**

A.24 is an open platform. A single intelligent profile generates three light performances while following the architecture with continuity, freedom and exibility. It is a fluid system that harbours a patented optoelectronic technology.

## **TECHNICAL DRAWINGS**