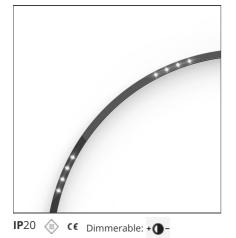

# A.24 - Suspension Sharping Emission - Curved Elements - 24° - R=750mm - $\alpha$ =45° - 3000K - Brushed Silver

#### DESCRIPTION

A.24 is an open platform. A single intelligent profile generates three light performances while following the architecture with continuity, freedom and exibility. It is a fluid system that harbours a patented optoelectronic technology.

\*Uses 1 DALI address. Each module, angle and curved elements are provided with mechanical and electrical joints and installation accessories. 1 suspension cable in also included. End caps have to be ordered separately. Sharping kit (louvres and covers) has to be ordered separately. Depending on the driver, the product can be undimmable or dimmable DALI.