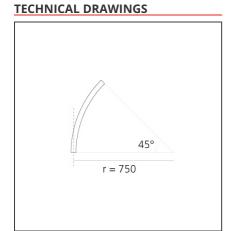

# A.24 - Suspension Sharping Emission - Curved Elements - 24° - R=750mm - $\alpha$ =45° - 3000K - Brushed Silver