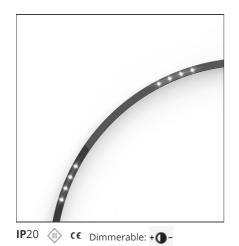

# A.24 - Suspension Sharping Emission - Curved Elements - 24° - R=750mm - $\alpha$ =45° - 3000K - Black

### **LUMINAIRE**

12W Delivered lumens output (lm): 839lm Watt: 3000K CCT: CRI: 80