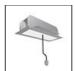

# A.24 - Suspension Sharping Emission - Curved Elements - 24° - R=750mm - $\alpha$ =45° - 3000K - Black

### **DESCRIPTION**

A.24 is an open platform. A single intelligent profile generates three light performances while following the architecture with continuity, freedom and exibility. It is a fluid system that harbours a patented

#### **FEATURES**

| Article Code: | AQ72304             | Series:   | Indoor, 2018        |
|---------------|---------------------|-----------|---------------------|
| Colour:       | Black               |           | Artemide Collection |
| Installation: | Recessed, Wall,     | Emission: | Direct              |
|               | Suspension, Ceiling |           |                     |