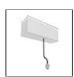

# A.24 - Suspension Sharping Emission - Curved Elements - 24° - R=750mm - $\alpha$ =45° - 3000K - Black

### **DESCRIPTION**

A.24 is an open platform. A single intelligent profile generates three light performances while following the architecture with continuity, freedom and exibility. It is a fluid system that harbours a patented