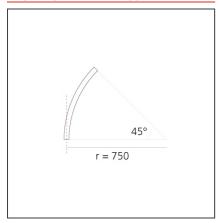

# A.24 - Suspension Sharping Emission - Curved Elements - 24° - R=750mm - $\alpha$ =45° - 3000K - Black

### **TECHNICAL DRAWINGS**