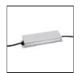

# A.24 - Suspension Sharping Emission - Curved Elements - 24° - R=750mm - $\alpha$ =45° - 3000K - Black

#### **FEATURES**

| Article Code: | AQ72304             | Series:   | Indoor, 2018        |
|---------------|---------------------|-----------|---------------------|
| Colour:       | Black               |           | Artemide Collection |
| Installation: | Recessed, Wall,     | Emission: | Direct              |
|               | Suspension, Ceiling |           |                     |

### **DIMENSIONS**

Width: cm 2.7 Height: cm 5.4