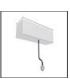

# A.24 - Suspension Sharping Emission - Curved Elements - 24° - R=750mm - $\alpha$ =45° - 3000K - Black

### **DESCRIPTION**

A.24 is an open platform. A single intelligent profile generates three light performances while following the architecture with continuity, freedom and exibility. It is a fluid system that harbours a patented

#### **FEATURES**

| Article Code: | AQ72304             | Series:   | Indoor, 2018        |
|---------------|---------------------|-----------|---------------------|
| Colour:       | Black               |           | Artemide Collection |
| Installation: | Recessed, Wall,     | Emission: | Direct              |
|               | Suspension, Ceiling |           |                     |