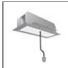

# A.24 - Suspension Sharping Emission - Curved Elements - 24° - R=750mm - $\alpha$ =45° - 3000K - Black

### **DESCRIPTION**

A.24 is an open platform. A single intelligent profile generates three light performances while following the architecture with continuity, freedom and exibility. It is a fluid system that harbours a patented