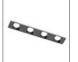

# A.24 - Suspension Sharping Emission - Curved Elements - 24° - R=750mm - $\alpha$ =45° - 3000K - Black

### **DESCRIPTION**

A.24 is an open platform. A single intelligent profile generates three light performances while following the architecture with continuity, freedom and exibility. It is a fluid system that harbours a patented