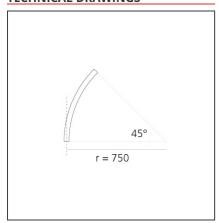

# A.24 - Suspension Sharping Emission - Curved Elements - 24° - R=750mm - $\alpha$ =45° - 2700K - Black

## **TECHNICAL DRAWINGS**