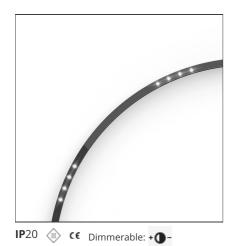

# A.24 - Suspension Sharping Emission - Curved Elements - 24° - R=750mm - $\alpha$ =45° - 2700K - Black

## **DESCRIPTION**

A.24 is an open platform. A single intelligent profile generates three light performances while following the architecture with continuity, freedom and exibility. It is a fluid system that harbours a patented optoelectronic technology.