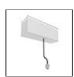

# A.24 - Suspension Sharping Emission - Curved Elements - 24° - R=750mm - $\alpha$ =45° - 2700K - Black

## **DESCRIPTION**

A.24 is an open platform. A single intelligent profile generates three light performances while following the architecture with continuity, freedom and exibility. It is a fluid system that harbours a patented optoelectronic technology.

#### **DIMENSIONS**

 Width:
 cm 2.7

 Height:
 cm 5.4