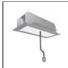

# A.24 - Suspension Sharping Emission - Curved Elements - 24° - R=750mm - $\alpha$ =45° - 2700K - Black

## **DESCRIPTION**

A.24 is an open platform. A single intelligent profile generates three light performances while following the architecture with continuity, freedom and exibility. It is a fluid system that harbours a patented optoelectronic technology.

#### **DIMENSIONS**

 Width:
 cm 2.7

 Height:
 cm 5.4