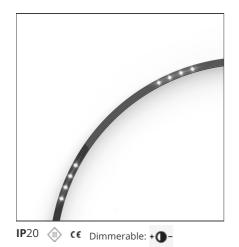

# A.24 - Suspension Sharping Emission - Curved Elements - 24° - R=561mm - $\alpha$ =90° - 4000K - Brushed Silver

## **DESCRIPTION**

A.24 is an open platform. A single intelligent profile generates three light performances while following the architecture with continuity, freedom and exibility. It is a fluid system that harbours a patented optoelectronic technology.

## **LUMINAIRE**

 Watt:
 25W
 Delivered lumens output (Im): 839Im

 CCT:
 4000K

 CRI:
 80