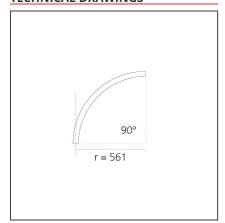

# A.24 - Suspension Sharping Emission - Curved Elements - 24° - R=561mm - $\alpha$ =90° - 4000K - Brushed Silver

## **TECHNICAL DRAWINGS**