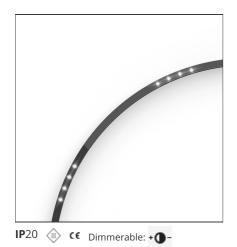

# A.24 - Suspension Sharping Emission - Curved Elements - 24° - R=561mm - $\alpha$ =90° - 3000K - Brushed Copper

#### **FEATURES**

| Article Code: | AQ71318             | Series:   | Indoor, 2018        |
|---------------|---------------------|-----------|---------------------|
| Colour:       | Brushed Copper      |           | Artemide Collection |
| Installation: | Recessed, Wall,     | Emission: | Direct              |
|               | Suspension, Ceiling |           |                     |
| Environment:  | Indoor              |           |                     |

# **Notes**

\*Uses 1 DALI address. Each module, angle and curved elements are provided with mechanical and electrical joints and installation accessories. 1 suspension cable in also included. End caps have to be ordered separately. Sharping kit (louvres and covers) has to be ordered separately. Depending on the driver, the product can be undimmable or dimmable DALI.