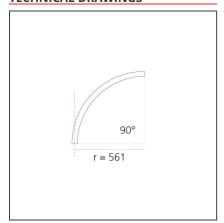

# A.24 - Suspension Sharping Emission - Curved Elements - 24° - R=561mm - $\alpha$ =90° - 3000K - Brushed Copper

## **TECHNICAL DRAWINGS**