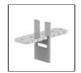

## **TECHNICAL DRAWINGS**

#### **DIMENSIONS**

 Width:
 cm 2.7

 Height:
 cm 5.4