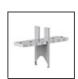

power supply + plug 230VAC-48VDC IP20 -Undimmable (for dimmable version to be combined with "DALI-Selv interface") AQ18000



150W Bare power supply + plug 230VAC-48VDC IP20 -Undimmable (for dimmable version to be combined with "DALI-Selv interface") AQ18100



240W Ceiling power supply kit -351x61x111H -230VAC-48VDC IP20 -Undimmable -Black AQ17104



150W Ceiling power supply kit -351x61x111H -230VAC-48VDC IP20 -Undimmable -White AQ17601



A.24 - Suspension Accessories - End Cap (2x) - Brushed Bronze AQ45120



power supply kit -351x61x111H -230VAC-48VDC IP20 -Undimmable -



150W Ceiling power supply - kit 321x91x111H -230VAC-48VDC IP20 - Dimmable DALI - White



- White (Order 1pc for R=561 60°/90° R=750 45°, 2 pcs for R=750 90°) AQ91101



A.24 - Flexible Cover L=10m -White AQ92001



A.24 - Insulating Spacer (1x) -Brushed Bronze AQ45320



DALI to DALI-Selv Interface 103x67x21H AQ18200



240W Reccessed power supply kit -396x195x112H -230VAC-48VDC IP20 -Undimmable -Black AQ17404



150W Ceiling power supply - kit 321x91x111H -230VAC-48VDC IP20 - Dimmable DALI - Black AQ17504



A.24 - Louver for Courved Elements - Black (Order 1pc for R=561 60°/90° R=750 45°, 2 pcs for R=750 90°) AQ91104



A.24 - Flexible Cover L=2m -White AQ92101



A.24 - Suspension Accessories -Transition Cap -Brushed bronze AQ49420



A.24 - Flexible Cover L=2m -Black AQ92104



240W Reccessed power supply kit -396x195x112H -230VAC-48VDC IP20 -Undimmable -White AQ17401



240W Ceiling power supply kit -351x61x111H -230VAC-48VDC IP20 -Undimmable -White AQ17101