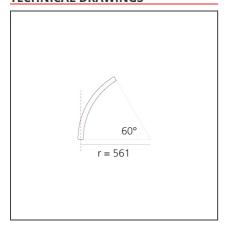

## **TECHNICAL DRAWINGS**

# A.24 - Suspension Sharping Emission - Curved Elements - 24° - R=561mm - $\alpha$ =60° - 4000K - Brushed Bronze