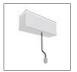

## **DESCRIPTION**

A.24 is an open platform. A single intelligent profile generates three light performances while following the architecture with continuity, freedom and exibility. It is a fluid system that harbours a patented optoelectronic technology.

# **DIMENSIONS**

 Width:
 cm 2.7

 Height:
 cm 5.4