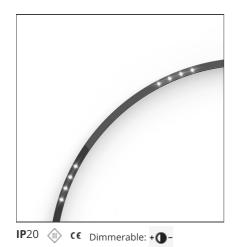

# A.24 - Suspension Sharping Emission - Curved Elements - 24° - R=561mm - $\alpha$ =60° - 4000K - Brushed Bronze

### **FEATURES**

| Article Code: | AQ70520                                | Series:   | Indoor, 2018        |
|---------------|----------------------------------------|-----------|---------------------|
| Colour:       | Brushed Bronze                         |           | Artemide Collection |
| Installation: | Recessed, Wall,<br>Suspension, Ceiling | Emission: | Direct              |
| Environment:  | Indoor                                 |           |                     |

## **LUMINAIRE**

 Watt:
 12W
 Delivered lumens output (Im): 839Im

 CCT:
 4000K

 CRI:
 80