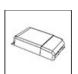

## **ACCESSORIES**

Suspension Accessories -Recessed Power Supply Kit For Suspension Modules (230VAC-48VDC 240W DALI) - Black AQ15404

A.24 - Flexible Cover L=10m -Black AQ92004

A.24 - Suspension Accessories -Ceiling Power Supply Kit For Suspension Modules (230VAC-48VDC 240W DALI) - White AQ16101

A.24 - Remote Box Power Supply Kit -313x243x57,5h -(230VAC-48VDC 240W DALI) AQ16000

A.24 - Suspension

Modules (230VAC-

48VDC 240W DALI)

Accessories -

Ceiling Power

Supply Kit For

Suspension