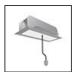

## **DESCRIPTION**

A.24 is an open platform. A single intelligent profile generates three light performances while following the architecture with continuity, freedom and exibility. It is a fluid system that harbours a patented optoelectronic technology.

# **DIMENSIONS**

 Width:
 cm 2.7

 Height:
 cm 5.4