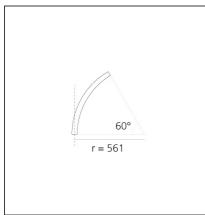

# A.24 - Suspension Sharping Emission - Curved Elements - 24° - R=561mm - $\alpha$ =60° - 4000K - Black

### **TECHNICAL DRAWINGS**