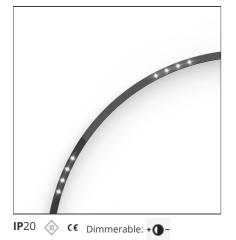

# A.24 - Suspension Sharping Emission - Curved Elements - 24° - R=561mm - $\alpha$ =60° - 4000K - Black

#### DESCRIPTION

A.24 is an open platform. A single intelligent profile generates three light performances while following the architecture with continuity, freedom and exibility. It is a fluid system that harbours a patented optoelectronic technology.

| FEATURES                 |                                        |                              |                                     |
|--------------------------|----------------------------------------|------------------------------|-------------------------------------|
| Article Code:<br>Colour: | AQ70504<br>Black                       | Series:                      | Indoor, 2018<br>Artemide Collection |
| Installation:            | Recessed, Wall,<br>Suspension, Ceiling | Emission:                    | Direct                              |
| Environment:             | Indoor                                 |                              |                                     |
| DIMENSIONS               |                                        |                              |                                     |
| Width:<br>Height:        | cm 2.7<br>cm 5.4                       |                              |                                     |
| -                        |                                        |                              |                                     |
| INCLUDED SOURCES         |                                        |                              |                                     |
| Category:                | LED                                    | Color temperature (K):       | 2700K                               |
| Number:                  | 1                                      | Color Tolerance:             | MacAdam 2SDCM                       |
| Watt:                    | 12W                                    | Service Life:                | L70 (6K) 50000h                     |
| Туре:                    | 0                                      |                              |                                     |
| LUMINAIRE                |                                        |                              |                                     |
| Watt:                    | 12W                                    | Delivered lumens output (lm) | : 839lm                             |
|                          |                                        | CCT:                         | 4000K                               |
|                          |                                        | CRI:                         | 80                                  |
| Notes                    |                                        |                              |                                     |