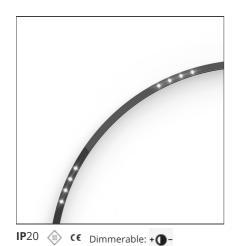

# A.24 - Suspension Sharping Emission - Curved Elements - 24° - R=561mm - $\alpha$ =60° - 3000K - Brushed Copper

## **DESCRIPTION**

A.24 is an open platform. A single intelligent profile generates three light performances while following the architecture with continuity, freedom and exibility. It is a fluid system that harbours a patented optoelectronic technology.

#### **FEATURES**

| Article Code: | AQ70318             | Series:   | Indoor, 2018        |
|---------------|---------------------|-----------|---------------------|
| Colour:       | Brushed Copper      |           | Artemide Collection |
| Installation: | Recessed, Wall,     | Emission: | Direct              |
|               | Suspension, Ceiling |           |                     |
| Environment:  | Indoor              |           |                     |

# **Notes**

\*Uses 1 DALI address. Each module, angle and curved elements are provided with mechanical and electrical joints and installation accessories. 1 suspension cable in also included. End caps have to be ordered separately. Sharping kit (louvres and covers) has to be ordered separately. Depending on the driver, the product can be undimmable or dimmable DALI.