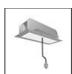

# A.24 - Suspension Sharping Emission - Curved Elements - 24° - R=561mm - $\alpha$ =60° - 3000K - Brushed Copper

## **DESCRIPTION**

A.24 is an open platform. A single intelligent profile generates three light performances while following the architecture with continuity, freedom and exibility. It is a fluid system that harbours a patented optoelectronic technology.

#### **FEATURES**

| Article Code: | AQ70318             | Series:   | Indoor, 2018        |
|---------------|---------------------|-----------|---------------------|
| Colour:       | Brushed Copper      |           | Artemide Collection |
| Installation: | Recessed, Wall,     | Emission: | Direct              |
|               | Suspension, Ceiling |           |                     |
| Environment:  | Indoor              |           |                     |