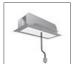

# A.24 - Suspension Sharping Emission - Curved Elements - 24° - R=561mm - $\alpha$ =60° - 3000K - Brushed Copper

## **DESCRIPTION**

A.24 is an open platform. A single intelligent profile generates three light performances while following the architecture with continuity, freedom and exibility. It is a fluid system that harbours a patented optoelectronic technology.

#### **FEATURES**

| Article Code: | AQ70318             | Series:   | Indoor, 2018        |
|---------------|---------------------|-----------|---------------------|
| Colour:       | Brushed Copper      |           | Artemide Collection |
| Installation: | Recessed, Wall,     | Emission: | Direct              |
|               | Suspension, Ceiling |           |                     |
| Environment:  | Indoor              |           |                     |