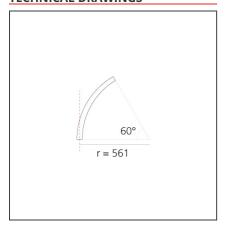

# A.24 - Suspension Sharping Emission - Curved Elements - 24° - R=561mm - $\alpha$ =60° - 3000K - Brushed Copper

## **TECHNICAL DRAWINGS**