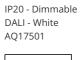

A.24 - Flexible Cover L=10m -Black AQ92004

A.24 - Suspension Accessories - End Cap (2x) - Brushed Copper AQ45118

150W Ceiling power supply kit -351x61x111H -230VAC-48VDC IP20 -Undimmable -White AQ17601

A.24 - Louver for Courved Elements - R=561mm - Black AQ91004 150W Ceiling power supply - kit 321x91x111H -