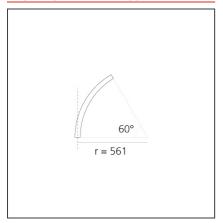

# A.24 - Suspension Sharping Emission - Curved Elements - 24° - R=561mm - $\alpha$ =60° - 3000K - Black

## **TECHNICAL DRAWINGS**

# **DIMENSIONS**

 Width:
 cm 2.7

 Height:
 cm 5.4