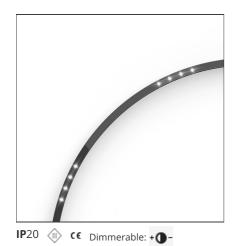

# A.24 - Suspension Sharping Emission - Curved Elements - 24° - R=561mm - $\alpha$ =60° - 2700K - Brushed Copper

#### **DESCRIPTION**

A.24 is an open platform. A single intelligent profile generates three light performances while following the architecture with continuity, freedom and exibility. It is a fluid system that harbours a patented optoelectronic technology.

## **Notes**

\*Uses 1 DALI address. Each module, angle and curved elements are provided with mechanical and electrical joints and installation accessories. 1 suspension cable in also included. End caps have to be ordered separately. Sharping kit (louvres and covers) has to be ordered separately. Depending on the driver, the product can be undimmable or dimmable DALI.