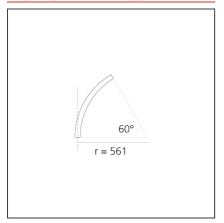

# A.24 - Suspension Sharping Emission - Curved Elements - 24° - R=561mm - $\alpha$ =60° - 2700K - Brushed Copper

#### **TECHNICAL DRAWINGS**