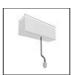

# A.24 - Suspension Sharping Emission - Curved Elements - 24° - R=561mm - $\alpha$ =60° - 2700K - Brushed Copper

#### **DESCRIPTION**

A.24 is an open platform. A single intelligent profile generates three light performances while following the architecture with continuity, freedom and exibility. It is a fluid system that harbours a patented optoelectronic technology.

#### **DIMENSIONS**

 Width:
 cm 2.7

 Height:
 cm 5.4