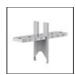

## **TECHNICAL DRAWINGS**

#### **DIMENSIONS**

 Width:
 cm 2.7

 Height:
 cm 5.4