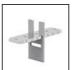

## **TECHNICAL DRAWINGS**

#### **DIMENSIONS**

 Width:
 cm 2.7

 Height:
 cm 5.4