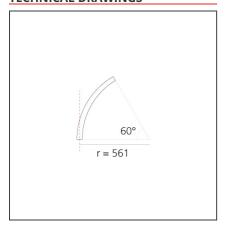

# A.24 - Suspension Sharping Emission - Curved Elements - 24° - R=561mm - $\alpha$ =60° - 2700K - Brushed Bronze

## **TECHNICAL DRAWINGS**