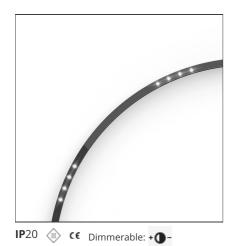

# A.24 - Suspension Sharping Emission - Curved Elements - 24° - R=561mm - $\alpha$ =60° - 2700K - Brushed Bronze

## **DESCRIPTION**

A.24 is an open platform. A single intelligent profile generates three light performances while following the architecture with continuity, freedom and exibility. It is a fluid system that harbours a patented optoelectronic technology.

# **Notes**

\*Uses 1 DALI address. Each module, angle and curved elements are provided with mechanical and electrical joints and installation accessories. 1 suspension cable in also included. End caps have to be ordered separately. Sharping kit (louvres and covers) has to be ordered separately. Depending on the driver, the product can be undimmable or dimmable DALI.