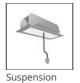

# A.24 - Suspension Magnetic Track - Track - 2352mm - White

IP20 🕼 🔣 ເe

### DESCRIPTION

A.24 is an open platform. A single intelligent profile generates three light performances while following the architecture with continuity, freedom and exibility. It is a fluid system that harbours a patented optoelectronic technology.

Each linear, angle and curved elements are provided with mechanical and electrical joints and installation accessories. End caps have to be ordered separately. 1 suspension cable is also included. Depending on the driver, the product can be undimmable or dimmable DALI.