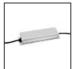

150W Bare power supply + plug 230VAC-48VDC IP20 -Undimmable (for dimmable version to be combined with "DALI-Selv interface") AQ18100

A.24 - Remote Box Power Supply Kit -313x243x57,5h -(230VAC-48VDC 240W DALI) AQ16000

A.24 - Suspension Accessories -Insulating Spacer (x1) - White AQ49101

240W Bare power supply + plug 230VAC-48VDC IP20 -Undimmable (for dimmable version to be combined with "DALI-Selv interface") AQ18000