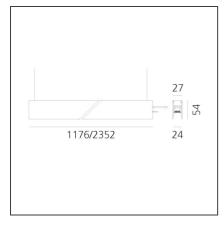

| Article Code: | AQ40101              | Series: | Indoor, 2018        |
|---------------|----------------------|---------|---------------------|
| Colour:       | White                |         | Artemide Collection |
| Installation: | Ceiling, Suspension, |         |                     |
|               | Recessed             |         |                     |
| Environment:  | Indoor               |         |                     |
| DIMENSIONS    |                      |         |                     |
| Length:       | cm 235.2             |         |                     |
| Width:        | cm 2.7               |         |                     |
| Height:       | cm 5.4               |         |                     |
|               | kg 2.7               |         |                     |