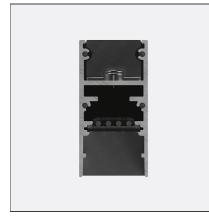

### DESCRIPTION

A.24 is an open platform. A single intelligent profile generates three light performances while following the architecture with continuity, freedom and exibility. It is a fluid system that harbours a patented optoelectronic technology.

| Article Code: | AQ40101              | Series: | Indoor, 2018        |
|---------------|----------------------|---------|---------------------|
| Colour:       | White                |         | Artemide Collection |
| Installation: | Ceiling, Suspension, |         |                     |
|               | Recessed             |         |                     |
| Environment:  | Indoor               |         |                     |
| DIMENSIONS    |                      |         |                     |
| Length:       | cm 235.2             |         |                     |
| Width:        | cm 2.7               |         |                     |
| Height:       | cm 5.4               |         |                     |
|               | kg 2.7               |         |                     |