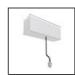

# A.24 - Suspension Magnetic Track - Track - 1176mm - Brushed Bronze

## **DESCRIPTION**

A.24 is an open platform. A single intelligent profile generates three light performances while following the architecture with continuity, freedom and exibility. It is a fluid system that harbours a patented optoelectronic technology.

# **DIMENSIONS**

Length: cm 117.6 Width: cm 2.7 Height: cm 5.4 Weight: kg 1.7