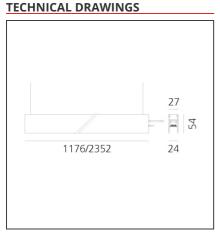

PRODUCT DATA SHEET PRODUCT CODE: AQ40020

# A.24 - Suspension Magnetic Track - Track - 1176mm - Brushed Bronze



## **DESIGN BY**

Carlotta de Bevilacqua

## **DESCRIPTION**

A.24 is an open platform. A single intelligent profile generates three light performances while following the architecture with continuity, freedom and exibility. It is a fluid system that harbours a patented optoelectronic technology.



# **FEATURES**

**Article Code:** AQ40020 Series: Indoor, 2018 Brushed Bronze Artemide Collection Colour: Installation: Ceiling, Suspension, Recessed **Environment:** Indoor

# **DIMENSIONS**

Length: cm 117.6 Width: cm 2.7 Height: cm 5.4 Weight: kg 1.7

#### **Notes**

Each linear, angle and curved elements are provided with mechanical and electrical joints and installation accessories. End caps have to be ordered separately. 1 suspension cable is also included. Depending on the driver, the product can be undimmable or dimmable DALI.



# ACCESSORIES



Suspension Accessories -Recessed Power Supply Kit For Suspension Modules (230VAC-48VDC 240W DALI) - White AQ15401



150W Bare power supply + plug 230VAC-48VDC IP20 -Undimmable (for dimmable version to be combined with "DALI-Selv interfa