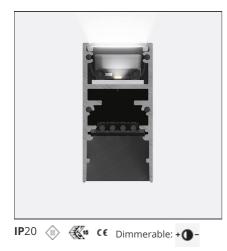

## DESCRIPTION

A.24 is an open platform. A single intelligent profile generates three light performances while following the architecture with continuity, freedom and exibility. It is a fluid system that harbours a patented optoelectronic technology.

#### Notes

Each linear, angle and curved elements are provided with mechanical and electrical joints and installation accessories. End caps have to be ordered separately. 1 suspension cable is also included. Depending on the driver, the product can be undimmable or dimmable DALI.