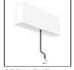

## **TECHNICAL DRAWINGS**

| FEATURES                                  |                                                               |                                      |                                     |
|-------------------------------------------|---------------------------------------------------------------|--------------------------------------|-------------------------------------|
| Article Code:<br>Colour:<br>Installation: | AQ40515<br>Brushed Silver<br>Ceiling, Suspension,<br>Recessed | Series:                              | Indoor, 2018<br>Artemide Collection |
| Environment:                              | Indoor                                                        |                                      |                                     |
| DIMENSIONS                                |                                                               |                                      |                                     |
| Length:                                   | cm 235.2                                                      |                                      |                                     |
| Width:                                    | cm 2.7                                                        |                                      |                                     |
| Height:                                   | cm 5.4                                                        |                                      |                                     |
| Weight:                                   | kg 2.7                                                        |                                      |                                     |
| INCLUDED SOURCES                          |                                                               |                                      |                                     |
| Category:                                 | LED                                                           | Color temperature (K):               | 4000K                               |
| Number:                                   | 1                                                             | CRI:                                 | 80                                  |
| Watt:                                     | 33W                                                           |                                      |                                     |
| Туре:                                     | 0                                                             |                                      |                                     |
| LUMINAIRE                                 |                                                               |                                      |                                     |
| Watt:                                     | 33W                                                           | Delivered lumens output (lm): 3185lm |                                     |
|                                           |                                                               | CCT:                                 | 4000K                               |
|                                           |                                                               | CRI:                                 | 80                                  |
|                                           |                                                               | Dimmable Typology:                   | Dali                                |
| Notes                                     |                                                               |                                      |                                     |