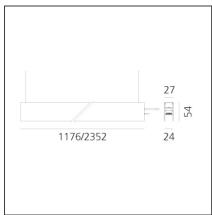

## **TECHNICAL DRAWINGS**

| FEATURES                                  |                                                               |                                      |                                     |
|-------------------------------------------|---------------------------------------------------------------|--------------------------------------|-------------------------------------|
| Article Code:<br>Colour:<br>Installation: | AQ40515<br>Brushed Silver<br>Ceiling, Suspension,<br>Recessed | Series:                              | Indoor, 2018<br>Artemide Collection |
| Environment:                              | Indoor                                                        |                                      |                                     |
| DIMENSIONS                                |                                                               |                                      |                                     |
| Length:                                   | cm 235.2                                                      |                                      |                                     |
| Width:                                    | cm 2.7                                                        |                                      |                                     |
| Height:                                   | cm 5.4                                                        |                                      |                                     |
| Weight:                                   | kg 2.7                                                        |                                      |                                     |
| INCLUDED SOURCES                          |                                                               |                                      |                                     |
| Category:                                 | LED                                                           | Color temperature (K):               | 4000K                               |
| Number:                                   | 1                                                             | CRI:                                 | 80                                  |
| Watt:                                     | 33W                                                           |                                      |                                     |
| Туре:                                     | 0                                                             |                                      |                                     |
| LUMINAIRE                                 |                                                               |                                      |                                     |
| Watt:                                     | 33W                                                           | Delivered lumens output (lm): 3185lm |                                     |
|                                           |                                                               | CCT:                                 | 4000K                               |
|                                           |                                                               | CRI:                                 | 80                                  |
|                                           |                                                               | Dimmable Typology:                   | Dali                                |
| Notes                                     |                                                               |                                      |                                     |