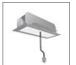

# A.24 - Suspension Magnetic Track - Track + Indirect Emission - 2352mm - 4000K - Brushed Copper

# **DESCRIPTION**

A.24 is an open platform. A single intelligent profile generates three light performances while following the architecture with continuity, freedom and exibility. It is a fluid system that harbours a patented optoelectronic technology.