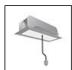

# A.24 - Suspension Magnetic Track - Track + Indirect Emission - 2352mm - 4000K - Brushed Copper

# **DESCRIPTION**

A.24 is an open platform. A single intelligent profile generates three light performances while following the architecture with continuity, freedom and exibility. It is a fluid system that harbours a patented optoelectronic technology.