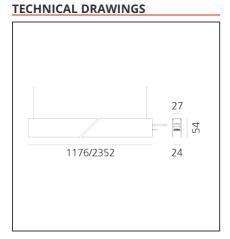

### FFATURES

| FEATURES                                         |                                                                         |                                |                                     |
|--------------------------------------------------|-------------------------------------------------------------------------|--------------------------------|-------------------------------------|
| Article Code: Colour: Installation: Environment: | AQ40518<br>Brushed Copper<br>Ceiling, Suspension,<br>Recessed<br>Indoor | Series:                        | Indoor, 2018<br>Artemide Collection |
|                                                  |                                                                         |                                |                                     |
| DIMENSIONS                                       |                                                                         |                                |                                     |
| Length:<br>Width:<br>Height:<br>Weight:          | cm 235.2<br>cm 2.7<br>cm 5.4<br>kg 2.7                                  |                                |                                     |
| INCLUDED SOURCES                                 |                                                                         |                                |                                     |
| Category:<br>Number:<br>Watt:<br>Type:           | LED<br>1<br>33W<br>0                                                    | Color temperature (K):<br>CRI: | 4000K<br>80                         |