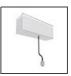

# A.24 - Suspension Magnetic Track - Track + Indirect Emission - 2352mm - 4000K - Brushed Copper

# **DESCRIPTION**

A.24 is an open platform. A single intelligent profile generates three light performances while following the architecture with continuity, freedom and exibility. It is a fluid system that harbours a patented optoelectronic technology.