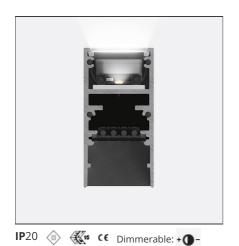

# A.24 - Suspension Magnetic Track - Track + Indirect Emission - 2352mm - 4000K - Brushed Copper

# **DESCRIPTION**

A.24 is an open platform. A single intelligent profile generates three light performances while following the architecture with continuity, freedom and exibility. It is a fluid system that harbours a patented optoelectronic technology.

### FFATURES

| FEATURES                                         |                                                                         |                                |                                     |
|--------------------------------------------------|-------------------------------------------------------------------------|--------------------------------|-------------------------------------|
| Article Code: Colour: Installation: Environment: | AQ40518<br>Brushed Copper<br>Ceiling, Suspension,<br>Recessed<br>Indoor | Series:                        | Indoor, 2018<br>Artemide Collection |
|                                                  |                                                                         |                                |                                     |
| DIMENSIONS                                       |                                                                         |                                |                                     |
| Length:<br>Width:<br>Height:<br>Weight:          | cm 235.2<br>cm 2.7<br>cm 5.4<br>kg 2.7                                  |                                |                                     |
| INCLUDED SOURCES                                 |                                                                         |                                |                                     |
| Category:<br>Number:<br>Watt:<br>Type:           | LED<br>1<br>33W<br>0                                                    | Color temperature (K):<br>CRI: | 4000K<br>80                         |