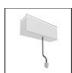

# A.24 - Suspension Magnetic Track - Track + Indirect Emission - 2352mm -3000K - White

# **DESCRIPTION**

A.24 is an open platform. A single intelligent profile generates three light performances while following the architecture with continuity, freedom and exibility. It is a fluid system that harbours a patented