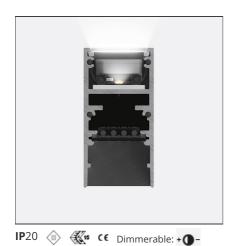

# **DESCRIPTION**

A.24 is an open platform. A single intelligent profile generates three light performances while following the architecture with continuity, freedom and exibility. It is a fluid system that harbours a patented

# **LUMINAIRE**

Watt: 33W Delivered lumens output (lm): 3049lm CCT: 3000K Efficiency: 67% Efficacy: 92.40lm/W CRI: 80 **Dimmable Typology:** Dali

### **Notes**

Each linear, angle and curved elements are provided with mechanical and electrical joints and installation accessories. End caps have to be ordered separately. 1 suspension cable is also included. Depending on the driver, the product can be undimmable or dimmable DALI.