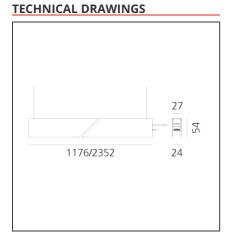

### **FEATURES**

| Article Code:<br>Colour: | AQ40401<br>White            | Series: | Indoor, 2018<br>Artemide Collection |
|--------------------------|-----------------------------|---------|-------------------------------------|
| Installation:            | Ceiling, Suspen<br>Recessed | sion,   |                                     |
| Environment:             | Indoor                      |         |                                     |
| DIMENSIONS               |                             |         |                                     |
| Length:                  | cm 235.2                    |         |                                     |

Width: cm 2.7 Height: cm 5.4 Weight: kg 2.7