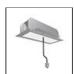

# A.24 - Suspension Magnetic Track - Track + Indirect Emission - 2352mm -3000K - White

# **DESCRIPTION**

A.24 is an open platform. A single intelligent profile generates three light performances while following the architecture with continuity, freedom and exibility. It is a fluid system that harbours a patented