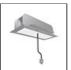

# A.24 - Suspension Magnetic Track - Track + Indirect Emission - 2352mm -3000K - White

# **DESCRIPTION**

A.24 is an open platform. A single intelligent profile generates three light performances while following the architecture with continuity, freedom and exibility. It is a fluid system that harbours a patented