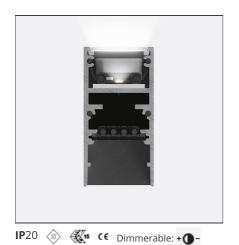

## **DESCRIPTION**

A.24 is an open platform. A single intelligent profile generates three light performances while following the architecture with continuity, freedom and exibility. It is a fluid system that harbours a patented optoelectronic technology.

#### **FEATURES**

| Article Code:<br>Colour:<br>Installation: | AQ40420<br>Brushed Bronze<br>Ceiling, Suspension,<br>Recessed | Series:                | Indoor, 2018<br>Artemide Collection |
|-------------------------------------------|---------------------------------------------------------------|------------------------|-------------------------------------|
| Environment:                              | Indoor                                                        |                        |                                     |
| DIMENSIONS                                |                                                               |                        |                                     |
| Length:                                   | cm 235.2                                                      |                        |                                     |
| Width:                                    | cm 2.7                                                        |                        |                                     |
| Height:                                   | cm 5.4                                                        |                        |                                     |
| Weight:                                   | kg 2.7                                                        |                        |                                     |
| INCLUDED SOURCES                          |                                                               |                        |                                     |
| Category:                                 | LED                                                           | Color temperature (K): | 3000K                               |
| Number:                                   | 1                                                             | CRI:                   | 80                                  |
| Watt:                                     | 33W                                                           |                        |                                     |
| Type:                                     | 0                                                             |                        |                                     |

## **LUMINAIRE**

| Watt: | 33W | Delivered lumens output (lm): 3049lm |       |
|-------|-----|--------------------------------------|-------|
|       |     | CCT:                                 | 3000K |
|       |     | CRI:                                 | 80    |
|       |     | Dimmable Typology:                   | Dali  |