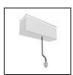

# A.24 - Suspension Magnetic Track - Track + Indirect Emission - 2352mm - 3000K - Brushed Bronze

## **DESCRIPTION**

A.24 is an open platform. A single intelligent profile generates three light performances while following the architecture with continuity, freedom and exibility. It is a fluid system that harbours a patented optoelectronic technology.