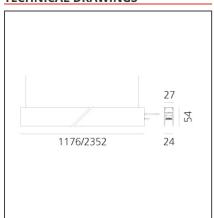

## **TECHNICAL DRAWINGS**

#### **FEATURES**

| Article Code:<br>Colour:<br>Installation: | AQ40420<br>Brushed Bronze<br>Ceiling, Suspension,<br>Recessed | Series:                | Indoor, 2018<br>Artemide Collection |
|-------------------------------------------|---------------------------------------------------------------|------------------------|-------------------------------------|
| Environment:                              | Indoor                                                        |                        |                                     |
| DIMENSIONS                                |                                                               |                        |                                     |
| Length:                                   | cm 235.2                                                      |                        |                                     |
| Width:                                    | cm 2.7                                                        |                        |                                     |
| Height:                                   | cm 5.4                                                        |                        |                                     |
| Weight:                                   | kg 2.7                                                        |                        |                                     |
| INCLUDED SOURCES                          |                                                               |                        |                                     |
| Category:                                 | LED                                                           | Color temperature (K): | 3000K                               |
| Number:                                   | 1                                                             | CRI:                   | 80                                  |
| Watt:                                     | 33W                                                           |                        |                                     |
| Type:                                     | 0                                                             |                        |                                     |