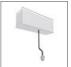

# A.24 - Suspension Magnetic Track - Track + Indirect Emission - 2352mm -3000K - Black

### **DESCRIPTION**

A.24 is an open platform. A single intelligent profile generates three light performances while following the architecture with continuity, freedom and exibility. It is a fluid system that harbours a patented

### **TECHNICAL DRAWINGS**

| FEATURES .       |                                  |                        |                     |
|------------------|----------------------------------|------------------------|---------------------|
| Article Code:    | AQ40404                          | Series:                | Indoor, 2018        |
| Colour:          | Black                            |                        | Artemide Collection |
| Installation:    | Ceiling, Suspension,<br>Recessed |                        |                     |
| Environment:     | Indoor                           |                        |                     |
| DIMENSIONS       |                                  |                        |                     |
| Length:          | cm 235.2                         |                        |                     |
| Width:           | cm 2.7                           |                        |                     |
| Height:          | cm 5.4                           |                        |                     |
| Weight:          | kg 2.7                           |                        |                     |
| INCLUDED SOURCES |                                  |                        |                     |
| Category:        | LED                              | Color temperature (K): | 3000K               |
| Number:          | 1                                | CRI:                   | 80                  |