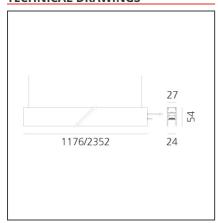

### **TECHNICAL DRAWINGS**

| FEATURES .       |                                  |                        |                     |
|------------------|----------------------------------|------------------------|---------------------|
| Article Code:    | AQ40404                          | Series:                | Indoor, 2018        |
| Colour:          | Black                            |                        | Artemide Collection |
| Installation:    | Ceiling, Suspension,<br>Recessed |                        |                     |
| Environment:     | Indoor                           |                        |                     |
| DIMENSIONS       |                                  |                        |                     |
| Length:          | cm 235.2                         |                        |                     |
| Width:           | cm 2.7                           |                        |                     |
| Height:          | cm 5.4                           |                        |                     |
| Weight:          | kg 2.7                           |                        |                     |
| INCLUDED SOURCES |                                  |                        |                     |
| Category:        | LED                              | Color temperature (K): | 3000K               |
| Number:          | 1                                | CRI:                   | 80                  |