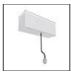

# A.24 - Suspension Magnetic Track - Track + Indirect Emission - 2352mm -3000K - Black

### **DESCRIPTION**

A.24 is an open platform. A single intelligent profile generates three light performances while following the architecture with continuity, freedom and exibility. It is a fluid system that harbours a patented

### **TECHNICAL DRAWINGS**

| FEATURES .       |                                  |                        |                     |
|------------------|----------------------------------|------------------------|---------------------|
| Article Code:    | AQ40404                          | Series:                | Indoor, 2018        |
| Colour:          | Black                            |                        | Artemide Collection |
| Installation:    | Ceiling, Suspension,<br>Recessed |                        |                     |
| Environment:     | Indoor                           |                        |                     |
| DIMENSIONS       |                                  |                        |                     |
| Length:          | cm 235.2                         |                        |                     |
| Width:           | cm 2.7                           |                        |                     |
| Height:          | cm 5.4                           |                        |                     |
| Weight:          | kg 2.7                           |                        |                     |
| INCLUDED SOURCES |                                  |                        |                     |
| Category:        | LED                              | Color temperature (K): | 3000K               |
| Number:          | 1                                | CRI:                   | 80                  |