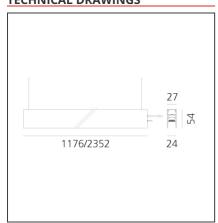

## **TECHNICAL DRAWINGS**

 Length:
 cm 235.2

 Width:
 cm 2.7

 Height:
 cm 5.4

 Weight:
 kg 2.7