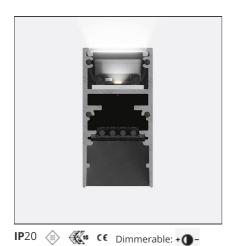

#### **FEATURES**

| Article Code: | AQ40701                          | Series: | Indoor, 2018        |
|---------------|----------------------------------|---------|---------------------|
| Colour:       | White                            |         | Artemide Collection |
| Installation: | Ceiling, Suspension,<br>Recessed |         |                     |
| Environment:  | Indoor                           |         |                     |
| DIMENSIONS    |                                  |         |                     |

#### **INCLUDED SOURCES**

 Category:
 LED
 Color temperature (K):

 Number:
 1
 CRI:

 Watt:
 33W

 Type:
 0

## **LUMINAIRE**

 Watt:
 33W
 Delivered lumens output (lm): 3004lm

 CCT:
 2700K

 Efficiency:
 67%

 Efficacy:
 91.02lm/W

 CRI:
 80

 Dimmable Typology:
 Dali