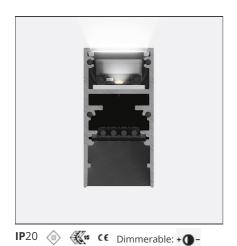

| FEATURES                                         |                                                                         |                                |                                     |
|--------------------------------------------------|-------------------------------------------------------------------------|--------------------------------|-------------------------------------|
| Article Code: Colour: Installation: Environment: | AQ40720<br>Brushed Bronze<br>Ceiling, Suspension,<br>Recessed<br>Indoor | Series:                        | Indoor, 2018<br>Artemide Collection |
| Environment.                                     | muoor                                                                   |                                |                                     |
| DIMENSIONS                                       |                                                                         |                                |                                     |
| Length:<br>Width:<br>Height:<br>Weight:          | cm 235.2<br>cm 2.7<br>cm 5.4<br>kg 2.7                                  |                                |                                     |
| INCLUDED SOURCES                                 |                                                                         |                                |                                     |
| Category:<br>Number:<br>Watt:<br>Type:           | LED<br>1<br>33W<br>0                                                    | Color temperature (K):<br>CRI: | 2700K<br>80                         |

### **LUMINAIRE**

Watt: 33W Delivered lumens output (lm): 3004lm CCT: 2700K CRI: 80 Dimmable Typology: Dali

### **ACCESSORIES**

Suspension Accessories -Recessed Power Supply Kit For Suspension Modules (230VAC-48VDC 240W DALI) - White AQ15401

150W Bare power supply + plug 230VAC-48VDC IP20 -Undimmable (for dimmable version to be combined with "DALI-Selv interface") AQ18100