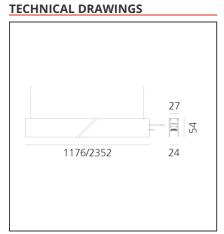

| FEATURES                                         |                                                                         |                                |                                     |
|--------------------------------------------------|-------------------------------------------------------------------------|--------------------------------|-------------------------------------|
| Article Code: Colour: Installation: Environment: | AQ40720<br>Brushed Bronze<br>Ceiling, Suspension,<br>Recessed<br>Indoor | Series:                        | Indoor, 2018<br>Artemide Collection |
| Environment.                                     | muoor                                                                   |                                |                                     |
| DIMENSIONS                                       |                                                                         |                                |                                     |
| Length:<br>Width:<br>Height:<br>Weight:          | cm 235.2<br>cm 2.7<br>cm 5.4<br>kg 2.7                                  |                                |                                     |
| INCLUDED SOURCES                                 |                                                                         |                                |                                     |
| Category:<br>Number:<br>Watt:<br>Type:           | LED<br>1<br>33W<br>0                                                    | Color temperature (K):<br>CRI: | 2700K<br>80                         |