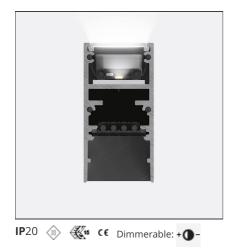

#### DESCRIPTION

A.24 is an open platform. A single intelligent profile generates three light performances while following the architecture with continuity, freedom and exibility. It is a fluid system that harbours a patented optoelectronic technology.

#### Notes

Each linear, angle and curved elements are provided with mechanical and electrical joints and installation accessories. End caps have to be ordered separately. 1 suspension cable is also included. Depending on the driver, the product can be undimmable or dimmable DALI.