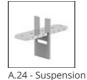

|
|                                           |                                                      |                              |                                     |

#### Notes

Each linear, angle and curved elements are provided with mechanical and electrical joints and installation accessories. End caps have to be ordered separately. 1 suspension cable is also included. Depending on the driver, the product can be undimmable or dimmable DALI.



#### ACCESSORIES



Accessories - End Cap (x2) - Black AQ49004

240W Bare power

supply + plug

IP20 -

230VAC-48VDC

Undimmable (for

dimmable version

to be combined

with "DALI-Selv

A.24 - Suspension

Modules (230VAC-

48VDC 240W DALI)

Accessories -

**Ceiling Power** Supply Kit For

Suspension

- White

AQ16101

interface")

AQ18000



Accessories -Transition Cap -Black AQ49404



Suspension Accessories -Recessed Power Supply Kit For Suspension Modules (230VAC-48VDC 240W DALI) - Black AQ15404



A.24 - Suspension Accessories -Ceiling Power Supply Kit For Suspension Modules (230VAC-48VDC 240W DALI) - Black AQ16104



Suspension Accessories -Recessed Power Supply Kit For Modules (230VAC-48VDC 240W DALI)



150W Bare power supply + plug dimmable version AQ18100



A.24 - Remote Box Power Supply Kit -313x243x57,5h -(230VAC-48VDC 240W DALI)



A.24 - Suspension Accessories -Insulating Spacer (x1) - Black



150W Ceiling power supply kit -351x61x111H 230VAC-48VDC IP20 -Undimmable -Black AQ17604 DALI to DALI-Selv Interface 103x67x21H AQ18200

Suspension - White AQ15401



230VAC-48VDC IP20 -Undimmable (for to be combined with