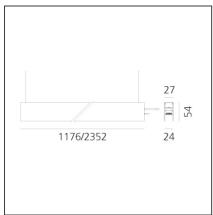

| FEATURES                                  |                                                      |                              |                                     |
|-------------------------------------------|------------------------------------------------------|------------------------------|-------------------------------------|
| Article Code:<br>Colour:<br>Installation: | AQ40704<br>Black<br>Ceiling, Suspension,<br>Recessed | Series:                      | Indoor, 2018<br>Artemide Collection |
| Environment:                              | Indoor                                               |                              |                                     |
| DIMENSIONS                                |                                                      |                              |                                     |
| Length:                                   | cm 235.2                                             |                              |                                     |
| Width:                                    | cm 2.7                                               |                              |                                     |
| Height:                                   | cm 5.4                                               |                              |                                     |
| Weight:                                   | kg 2.7                                               |                              |                                     |
| INCLUDED SOURCES                          |                                                      |                              |                                     |
| Category:                                 | LED                                                  | Color temperature (K):       | 2700K                               |
| Number:                                   | 1                                                    | CRI:                         | 80                                  |
| Watt:                                     | 33W                                                  |                              |                                     |
| Туре:                                     | 0                                                    |                              |                                     |
| LUMINAIRE                                 |                                                      |                              |                                     |
| Watt:                                     | 33W                                                  | Delivered lumens output (lm) | : 3004lm                            |
|                                           |                                                      | CCT:                         | 2700K                               |
|                                           |                                                      | Efficiency:                  | 67%                                 |
|                                           |                                                      | Efficacy:                    | 91.02lm/W                           |
|                                           |                                                      | CRI:                         | 80                                  |
|                                           |                                                      | Dimmable Typology:           | Dali                                |
|                                           |                                                      |                              |                                     |