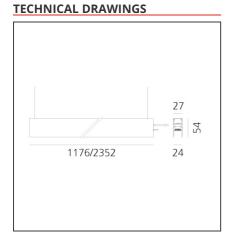

### FFATURES

| FEATURES                                         |                                                                         |                                |                                     |
|--------------------------------------------------|-------------------------------------------------------------------------|--------------------------------|-------------------------------------|
| Article Code: Colour: Installation: Environment: | AQ40315<br>Brushed Silver<br>Ceiling, Suspension,<br>Recessed<br>Indoor | Series:                        | Indoor, 2018<br>Artemide Collection |
| DIMENSIONS                                       |                                                                         |                                |                                     |
| Length:<br>Width:<br>Height:<br>Weight:          | cm 117.6<br>cm 2.7<br>cm 5.4<br>kg 1.7                                  |                                |                                     |
| INCLUDED SOURCES                                 |                                                                         |                                |                                     |
| Category:<br>Number:<br>Watt:<br>Type:           | LED<br>1<br>16W<br>0                                                    | Color temperature (K):<br>CRI: | 4000K<br>80                         |