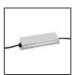

A.24 - Suspension Accessories -**Insulating Spacer** (x1) - Bushed silver AQ49115

A.24 - Suspension Accessories -Ceiling Power Supply Kit For Suspension Modules (230VAC-48VDC 240W DALI) - White AQ16101

A.24 - Suspension Accessories - End Cap (x2) - Brushed silver AQ49015

240W Ceiling power supply kit -351x61x111H -230VAC-48VDC IP20 -Undimmable -Black AQ17104

150W Ceiling power supply kit -351x61x111H -230VAC-48VDC IP20 -Undimmable -Black AQ17604