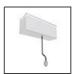

# A.24 - Suspension Magnetic Track - Track + Indirect Emission - 1176mm - 4000K - Brushed Silver

# **DESCRIPTION**

A.24 is an open platform. A single intelligent profile generates three light performances while following the architecture with continuity, freedom and exibility. It is a fluid system that harbours a patented optoelectronic technology.

### FFATURES

| FEATURES                                         |                                                                         |                                |                                     |
|--------------------------------------------------|-------------------------------------------------------------------------|--------------------------------|-------------------------------------|
| Article Code: Colour: Installation: Environment: | AQ40315<br>Brushed Silver<br>Ceiling, Suspension,<br>Recessed<br>Indoor | Series:                        | Indoor, 2018<br>Artemide Collection |
| DIMENSIONS                                       |                                                                         |                                |                                     |
| Length:<br>Width:<br>Height:<br>Weight:          | cm 117.6<br>cm 2.7<br>cm 5.4<br>kg 1.7                                  |                                |                                     |
| INCLUDED SOURCES                                 |                                                                         |                                |                                     |
| Category:<br>Number:<br>Watt:<br>Type:           | LED<br>1<br>16W<br>0                                                    | Color temperature (K):<br>CRI: | 4000K<br>80                         |