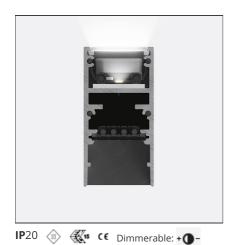

# **DESCRIPTION**

A.24 is an open platform. A single intelligent profile generates three light performances while following the architecture with continuity, freedom and exibility. It is a fluid system that harbours a patented optoelectronic technology.

### FFATURES

| FEATURES                                         |                                                                         |                                |                                     |
|--------------------------------------------------|-------------------------------------------------------------------------|--------------------------------|-------------------------------------|
| Article Code: Colour: Installation: Environment: | AQ40315<br>Brushed Silver<br>Ceiling, Suspension,<br>Recessed<br>Indoor | Series:                        | Indoor, 2018<br>Artemide Collection |
| DIMENSIONS                                       |                                                                         |                                |                                     |
| Length:<br>Width:<br>Height:<br>Weight:          | cm 117.6<br>cm 2.7<br>cm 5.4<br>kg 1.7                                  |                                |                                     |
| INCLUDED SOURCES                                 |                                                                         |                                |                                     |
| Category:<br>Number:<br>Watt:<br>Type:           | LED<br>1<br>16W<br>0                                                    | Color temperature (K):<br>CRI: | 4000K<br>80                         |

# **LUMINAIRE**

 Watt:
 16W
 Delivered lumens output (Im): 1593lm

 CCT:
 4000K

 CRI:
 80

 Dimmable Typology:
 Dali