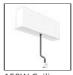

# A.24 - Suspension Magnetic Track - Track + Indirect Emission - 1176mm - 4000K - Brushed Silver

# **DESCRIPTION**

A.24 is an open platform. A single intelligent profile generates three light performances while following the architecture with continuity, freedom and exibility. It is a fluid system that harbours a patented optoelectronic technology.

### FFATURES

| FEATURES                                         |                                                                         |                                |                                     |
|--------------------------------------------------|-------------------------------------------------------------------------|--------------------------------|-------------------------------------|
| Article Code: Colour: Installation: Environment: | AQ40315<br>Brushed Silver<br>Ceiling, Suspension,<br>Recessed<br>Indoor | Series:                        | Indoor, 2018<br>Artemide Collection |
| DIMENSIONS                                       |                                                                         |                                |                                     |
| Length:<br>Width:<br>Height:<br>Weight:          | cm 117.6<br>cm 2.7<br>cm 5.4<br>kg 1.7                                  |                                |                                     |
| INCLUDED SOURCES                                 |                                                                         |                                |                                     |
| Category:<br>Number:<br>Watt:<br>Type:           | LED<br>1<br>16W<br>0                                                    | Color temperature (K):<br>CRI: | 4000K<br>80                         |