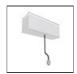

# A.24 - Suspension Magnetic Track - Track + Indirect Emission - 1176mm - 4000K - Brushed Silver

# **DESCRIPTION**

A.24 is an open platform. A single intelligent profile generates three light performances while following the architecture with continuity, freedom and exibility. It is a fluid system that harbours a patented optoelectronic technology.

### FFATURES

| FEATURES                                         |                                                                         |                                |                                     |
|--------------------------------------------------|-------------------------------------------------------------------------|--------------------------------|-------------------------------------|
| Article Code: Colour: Installation: Environment: | AQ40315<br>Brushed Silver<br>Ceiling, Suspension,<br>Recessed<br>Indoor | Series:                        | Indoor, 2018<br>Artemide Collection |
| DIMENSIONS                                       |                                                                         |                                |                                     |
| Length:<br>Width:<br>Height:<br>Weight:          | cm 117.6<br>cm 2.7<br>cm 5.4<br>kg 1.7                                  |                                |                                     |
| INCLUDED SOURCES                                 |                                                                         |                                |                                     |
| Category:<br>Number:<br>Watt:<br>Type:           | LED<br>1<br>16W<br>0                                                    | Color temperature (K):<br>CRI: | 4000K<br>80                         |