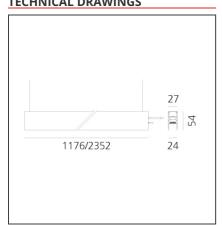

# TECHNICAL DRAWINGS

#### **FEATURES**

| FLATORES                                  |                                                               |                        |                                     |
|-------------------------------------------|---------------------------------------------------------------|------------------------|-------------------------------------|
| Article Code:<br>Colour:<br>Installation: | AQ40318<br>Brushed Copper<br>Ceiling, Suspension,<br>Recessed | Series:                | Indoor, 2018<br>Artemide Collection |
| Environment:                              | Indoor                                                        |                        |                                     |
|                                           |                                                               |                        |                                     |
| DIMENSIONS                                |                                                               |                        |                                     |
| Length:                                   | cm 117.6                                                      |                        |                                     |
| Width:                                    | cm 2.7                                                        |                        |                                     |
| Height:                                   | cm 5.4                                                        |                        |                                     |
| Weight:                                   | kg 1.7                                                        |                        |                                     |
| weight.                                   | KS 1.7                                                        |                        |                                     |
| INCLUDED SOURCES                          |                                                               |                        |                                     |
| Category:                                 | LED                                                           | Color temperature (K): | 4000K                               |
| Number:                                   | 1                                                             | CRI:                   | 80                                  |
| Watt:                                     | 16W                                                           |                        |                                     |
| Type:                                     | 0                                                             |                        |                                     |
| . 7 F                                     | ŭ                                                             |                        |                                     |
|                                           |                                                               |                        |                                     |