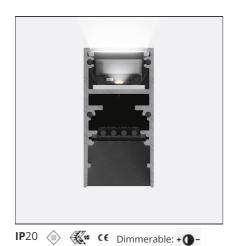

# **DESCRIPTION**

A.24 is an open platform. A single intelligent profile generates three light performances while following the architecture with continuity, freedom and exibility. It is a fluid system that harbours a patented optoelectronic technology.

#### **FEATURES**

| FLATORES                                  |                                                               |                        |                                     |
|-------------------------------------------|---------------------------------------------------------------|------------------------|-------------------------------------|
| Article Code:<br>Colour:<br>Installation: | AQ40318<br>Brushed Copper<br>Ceiling, Suspension,<br>Recessed | Series:                | Indoor, 2018<br>Artemide Collection |
| Environment:                              | Indoor                                                        |                        |                                     |
|                                           |                                                               |                        |                                     |
| DIMENSIONS                                |                                                               |                        |                                     |
| Length:                                   | cm 117.6                                                      |                        |                                     |
| Width:                                    | cm 2.7                                                        |                        |                                     |
| Height:                                   | cm 5.4                                                        |                        |                                     |
| Weight:                                   | kg 1.7                                                        |                        |                                     |
| weight.                                   | KS 1.7                                                        |                        |                                     |
| INCLUDED SOURCES                          |                                                               |                        |                                     |
| Category:                                 | LED                                                           | Color temperature (K): | 4000K                               |
| Number:                                   | 1                                                             | CRI:                   | 80                                  |
| Watt:                                     | 16W                                                           |                        |                                     |
| Type:                                     | 0                                                             |                        |                                     |
| . 7 F                                     | ŭ                                                             |                        |                                     |
|                                           |                                                               |                        |                                     |