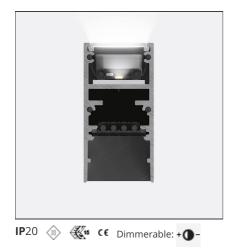

| FEATURES                                  |                                                               |                              |                                     |
|-------------------------------------------|---------------------------------------------------------------|------------------------------|-------------------------------------|
| Article Code:<br>Colour:<br>Installation: | AQ40320<br>Brushed Bronze<br>Ceiling, Suspension,<br>Recessed | Series:                      | Indoor, 2018<br>Artemide Collection |
| Environment:                              | Indoor                                                        |                              |                                     |
| DIMENSIONS                                |                                                               |                              |                                     |
| Length:                                   | cm 117.6                                                      |                              |                                     |
| Width:                                    | cm 2.7                                                        |                              |                                     |
| Height:                                   | cm 5.4                                                        |                              |                                     |
| Weight:                                   | kg 1.7                                                        |                              |                                     |
| INCLUDED SOURCES                          |                                                               |                              |                                     |
| Category:                                 | LED                                                           | Color temperature (K):       | 4000K                               |
| Number:                                   | 1                                                             | CRI:                         | 80                                  |
| Watt:                                     | 16W                                                           |                              |                                     |
| Туре:                                     | 0                                                             |                              |                                     |
| LUMINAIRE                                 |                                                               |                              |                                     |
| Watt:                                     | 16W                                                           | Delivered lumens output (lm) | : 1593lm                            |
|                                           |                                                               | CCT:                         | 4000K                               |
|                                           |                                                               | CRI:                         | 80                                  |
|                                           |                                                               | Dimmable Typology:           | Dali                                |
| Notes                                     |                                                               |                              |                                     |

#### Notes

Each linear, angle and curved elements are provided with mechanical and electrical joints and installation accessories. End caps have to be ordered separately. 1 suspension cable is also included. Depending on the driver, the product can be undimmable or dimmable DALI.