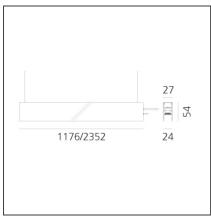

## **TECHNICAL DRAWINGS**

| FEATURES                                  |                                                               |                              |                                     |
|-------------------------------------------|---------------------------------------------------------------|------------------------------|-------------------------------------|
| Article Code:<br>Colour:<br>Installation: | AQ40320<br>Brushed Bronze<br>Ceiling, Suspension,<br>Recessed | Series:                      | Indoor, 2018<br>Artemide Collection |
| Environment:                              | Indoor                                                        |                              |                                     |
| DIMENSIONS                                |                                                               |                              |                                     |
| Length:                                   | cm 117.6                                                      |                              |                                     |
| Width:                                    | cm 2.7                                                        |                              |                                     |
| Height:                                   | cm 5.4                                                        |                              |                                     |
| Weight:                                   | kg 1.7                                                        |                              |                                     |
| INCLUDED SOURCES                          |                                                               |                              |                                     |
| Category:                                 | LED                                                           | Color temperature (K):       | 4000K                               |
| Number:                                   | 1                                                             | CRI:                         | 80                                  |
| Watt:                                     | 16W                                                           |                              |                                     |
| Туре:                                     | 0                                                             |                              |                                     |
| LUMINAIRE                                 |                                                               |                              |                                     |
| Watt:                                     | 16W                                                           | Delivered lumens output (lm) | : 1593lm                            |
|                                           |                                                               | CCT:                         | 4000K                               |
|                                           |                                                               | CRI:                         | 80                                  |
|                                           |                                                               | Dimmable Typology:           | Dali                                |
| Notes                                     |                                                               |                              |                                     |