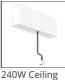

240W Bare power supply + plug 230VAC-48VDC IP20 -Undimmable (for dimmable version to be combined with "DALI-Selv interface") AQ18000

A.24 - Suspension Accessories -**Ceiling Power** Supply Kit For Suspension Modules (230VAC-48VDC 240W DALI) - White AQ16101

103x67x21H

March 2019

AQ18200

A.24 - Suspension Accessories -Transition Cap -Brushed bronze AQ49420

240W Ceiling power supply kit -351x61x111H -230VAC-48VDC IP20 -Undimmable -White AQ17101

24000 Reccessed power supply kit -396x195x112H -230VAC-48VDC IP20 -Undimmable -White AQ17401