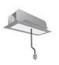

# A.24 - Suspension Magnetic Track - Track + Indirect Emission - 1176mm - 4000K - Brushed Bronze

### DESCRIPTION

A.24 is an open platform. A single intelligent profile generates three light performances while following the architecture with continuity, freedom and exibility. It is a fluid system that harbours a patented optoelectronic technology.