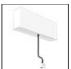

# A.24 - Suspension Magnetic Track - Track + Indirect Emission - 1176mm - 4000K - Brushed Bronze

### DESCRIPTION

A.24 is an open platform. A single intelligent profile generates three light performances while following the architecture with continuity, freedom and exibility. It is a fluid system that harbours a patented optoelectronic technology.