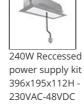

103x67x21H

March 2019

AQ18200

A.24 - Suspension Accessories -Transition Cap -Brushed bronze AQ49420

240W Ceiling power supply kit -351x61x111H -230VAC-48VDC IP20 -Undimmable -White AQ17101

24000 Reccessed power supply kit -396x195x112H -230VAC-48VDC IP20 -Undimmable -White AQ17401

power supply kit -396x195x112H -230VAC-48VDC IP20 -Undimmable -Black AQ17404