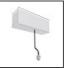

# A.24 - Suspension Magnetic Track - Track + Indirect Emission - 1176mm - 4000K - Brushed Bronze

### DESCRIPTION

A.24 is an open platform. A single intelligent profile generates three light performances while following the architecture with continuity, freedom and exibility. It is a fluid system that harbours a patented optoelectronic technology.