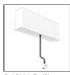

# A.24 - Suspension Magnetic Track - Track + Indirect Emission - 1176mm - 4000K - Brushed Bronze

## **TECHNICAL DRAWINGS**

### DESCRIPTION

A.24 is an open platform. A single intelligent profile generates three light performances while following the architecture with continuity, freedom and exibility. It is a fluid system that harbours a patented optoelectronic technology.