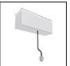

# A.24 - Suspension Magnetic Track - Track + Indirect Emission - 1176mm - 4000K - Brushed Bronze

### DESCRIPTION

A.24 is an open platform. A single intelligent profile generates three light performances while following the architecture with continuity, freedom and exibility. It is a fluid system that harbours a patented optoelectronic technology.