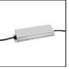

# A.24 - Suspension Magnetic Track - Track + Indirect Emission - 1176mm - 4000K - Brushed Bronze

| FEATURES                                  |                                                               |                              |                                     |
|-------------------------------------------|---------------------------------------------------------------|------------------------------|-------------------------------------|
| Article Code:<br>Colour:<br>Installation: | AQ40320<br>Brushed Bronze<br>Ceiling, Suspension,<br>Recessed | Series:                      | Indoor, 2018<br>Artemide Collection |
| Environment:                              | Indoor                                                        |                              |                                     |
| DIMENSIONS                                |                                                               |                              |                                     |
| Length:                                   | cm 117.6                                                      |                              |                                     |
| Width:                                    | cm 2.7                                                        |                              |                                     |
| Height:                                   | cm 5.4                                                        |                              |                                     |
| Weight:                                   | kg 1.7                                                        |                              |                                     |
| INCLUDED SOURCES                          |                                                               |                              |                                     |
| Category:                                 | LED                                                           | Color temperature (K):       | 4000K                               |
| Number:                                   | 1                                                             | CRI:                         | 80                                  |
| Watt:                                     | 16W                                                           |                              |                                     |
| Туре:                                     | 0                                                             |                              |                                     |
| LUMINAIRE                                 |                                                               |                              |                                     |
| Watt:                                     | 16W                                                           | Delivered lumens output (lm) | : 1593lm                            |
|                                           |                                                               | CCT:                         | 4000K                               |
|                                           |                                                               | CRI:                         | 80                                  |
|                                           |                                                               | Dimmable Typology:           | Dali                                |
| Notes                                     |                                                               |                              |                                     |