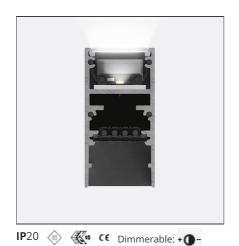

## **DESCRIPTION**

A.24 is an open platform. A single intelligent profile generates three light performances while following the architecture with continuity, freedom and exibility. It is a fluid system that harbours a patented optoelectronic technology.

#### FFATURES

| FEATURES                                  |                                                               |                                |                                     |
|-------------------------------------------|---------------------------------------------------------------|--------------------------------|-------------------------------------|
| Article Code:<br>Colour:<br>Installation: | AQ40615<br>Brushed Silver<br>Ceiling, Suspension,<br>Recessed | Series:                        | Indoor, 2018<br>Artemide Collection |
| Environment:                              | Indoor                                                        |                                |                                     |
| DIMENSIONS                                |                                                               |                                |                                     |
| Length:                                   | cm 117.6                                                      |                                |                                     |
| Width:                                    | cm 2.7                                                        |                                |                                     |
| Height:                                   | cm 5.4                                                        |                                |                                     |
| Weight:                                   | kg 1.7                                                        |                                |                                     |
|                                           |                                                               |                                |                                     |
| INCLUDED SOURCES                          |                                                               |                                |                                     |
| Category:<br>Number:<br>Watt:<br>Type:    | LED<br>1<br>16W<br>0                                          | Color temperature (K):<br>CRI: | 2700K<br>80                         |
|                                           |                                                               |                                |                                     |

## **LUMINAIRE**

| Watt: | 16W | Delivered lumens output (lm): 1502lm |       |
|-------|-----|--------------------------------------|-------|
|       |     | сст:                                 | 2700K |
|       |     | CRI:                                 | 80    |
|       |     | Dimmable Typology:                   | Dali  |

## Notes

Each linear, angle and curved elements are provided with mechanical and electrical joints and installation accessories. End caps have to be ordered separately. 1 suspension cable is also included. Depending on the driver, the product can be undimmable or dimmable DALI.