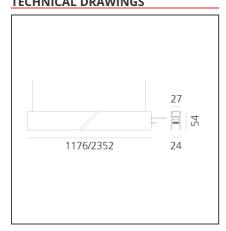

# TECHNICAL DRAWINGS

#### FFATURES

| FEATURES                                  |                                                               |                                |                                     |
|-------------------------------------------|---------------------------------------------------------------|--------------------------------|-------------------------------------|
| Article Code:<br>Colour:<br>Installation: | AQ40615<br>Brushed Silver<br>Ceiling, Suspension,<br>Recessed | Series:                        | Indoor, 2018<br>Artemide Collection |
| Environment:                              | Indoor                                                        |                                |                                     |
| DIMENSIONS                                |                                                               |                                |                                     |
| Length:                                   | cm 117.6                                                      |                                |                                     |
| Width:                                    | cm 2.7                                                        |                                |                                     |
| Height:                                   | cm 5.4                                                        |                                |                                     |
| Weight:                                   | kg 1.7                                                        |                                |                                     |
|                                           |                                                               |                                |                                     |
| INCLUDED SOURCES                          |                                                               |                                |                                     |
| Category:<br>Number:<br>Watt:<br>Type:    | LED<br>1<br>16W<br>0                                          | Color temperature (K):<br>CRI: | 2700K<br>80                         |
|                                           |                                                               |                                |                                     |