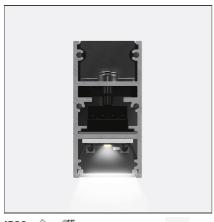

### **DESCRIPTION**

#### **FEATURES**

| Article Code: | AQ41315                                | Series:   | Indoor, 2018        |
|---------------|----------------------------------------|-----------|---------------------|
| Colour:       | Brushed Silver                         |           | Artemide Collection |
| Installation: | Ceiling, Suspension,<br>Wall, Recessed | Emission: | Direct              |
| Environment:  | Indoor                                 |           |                     |