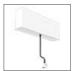

# A.24 - Suspension Diffused Emission - Track - Direct Emission - 2352mm - 4000K - Brushed Silver

### **DESCRIPTION**