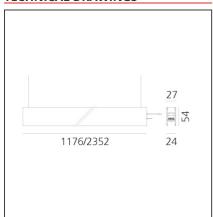

#### **TECHNICAL DRAWINGS**

#### **DIMENSIONS**

 Length:
 cm 235.2

 Width:
 cm 2.7

 Weight:
 kg 2.7

 Recessed depth:
 cm 5.4