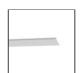

#### **TECHNICAL DRAWINGS**

#### **DIMENSIONS**

 Length:
 cm 235.2

 Width:
 cm 2.7

 Weight:
 kg 2.7

 Recessed depth:
 cm 5.4