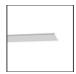

#### **TECHNICAL DRAWINGS**

#### **DIMENSIONS**

 Length:
 cm 235.2

 Width:
 cm 2.7

 Weight:
 kg 2.7

 Recessed depth:
 cm 5.4