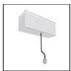

# A.24 - Suspension Diffused Emission - Track - Direct Emission - 2352mm - 4000K - Brushed Silver

### **DESCRIPTION**