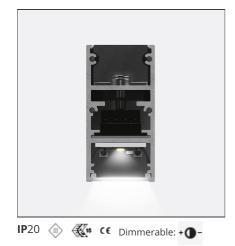

## **TECHNICAL DRAWINGS**

Artemide PRODUCT DATA SHEET

| FEATURES                 |                                        |                                      |                                     |
|--------------------------|----------------------------------------|--------------------------------------|-------------------------------------|
| Article Code:<br>Colour: | AQ41220<br>Brushed Bronze              | Series:                              | Indoor, 2018<br>Artemide Collection |
| Installation:            | Recessed, Wall,<br>Suspension, Ceiling | Emission:                            | Direct                              |
| Environment:             | Indoor                                 |                                      |                                     |
| DIMENSIONS               |                                        |                                      |                                     |
| Length:                  | cm 235.2                               |                                      |                                     |
| Width:                   | cm 2.7                                 |                                      |                                     |
| Weight:                  | kg 2.7                                 |                                      |                                     |
| Recessed depth:          | cm 5.4                                 |                                      |                                     |
| INCLUDED SOURCE          | ES                                     |                                      |                                     |
| Category:                | LED                                    | Color temperature (K):               | 3000K                               |
| Number:                  | 1                                      | Color Tolerance:                     | MacAdam 2SDCM                       |
| Watt:                    | 66W                                    | CRI:                                 | 80                                  |
| Туре:                    | 0                                      | Service Life:                        | L70 (6K) 50000h                     |
| LUMINAIRE                |                                        |                                      |                                     |
| Watt:                    | 66W                                    | Delivered lumens output (lm): 5769lm |                                     |
|                          |                                        | CCT:                                 | 3000K                               |
|                          |                                        | CRI:                                 | 80                                  |

### Notes

\*Uses 2 DALI addresses. Each module, angle and curved elements are provided with mechanical and electrical joints and installation accessories. 1 suspension cable is also included. End caps have to be ordered separately. Opal diffusing screen has to be ordered separately. Depending on the driver, the product can be undimmable or dimmable DALI.