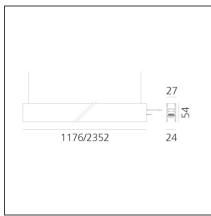

## **TECHNICAL DRAWINGS**

Artemide PRODUCT DATA SHEET

| FEATURES                 |                                        |                                      |                                     |
|--------------------------|----------------------------------------|--------------------------------------|-------------------------------------|
| Article Code:<br>Colour: | AQ41220<br>Brushed Bronze              | Series:                              | Indoor, 2018<br>Artemide Collection |
| Installation:            | Recessed, Wall,<br>Suspension, Ceiling | Emission:                            | Direct                              |
| Environment:             | Indoor                                 |                                      |                                     |
| DIMENSIONS               |                                        |                                      |                                     |
| Length:                  | cm 235.2                               |                                      |                                     |
| Width:                   | cm 2.7                                 |                                      |                                     |
| Weight:                  | kg 2.7                                 |                                      |                                     |
| Recessed depth:          | cm 5.4                                 |                                      |                                     |
| INCLUDED SOURCE          | ES                                     |                                      |                                     |
| Category:                | LED                                    | Color temperature (K):               | 3000K                               |
| Number:                  | 1                                      | Color Tolerance:                     | MacAdam 2SDCM                       |
| Watt:                    | 66W                                    | CRI:                                 | 80                                  |
| Туре:                    | 0                                      | Service Life:                        | L70 (6K) 50000h                     |
| LUMINAIRE                |                                        |                                      |                                     |
| Watt:                    | 66W                                    | Delivered lumens output (lm): 5769lm |                                     |
|                          |                                        | CCT:                                 | 3000K                               |
|                          |                                        | CRI:                                 | 80                                  |