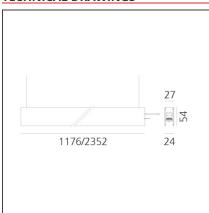

## **TECHNICAL DRAWINGS**

#### **DIMENSIONS**

 Length:
 cm 117.6

 Width:
 cm 2.7

 Weight:
 kg 1.7

 Recessed depth:
 cm 5.4