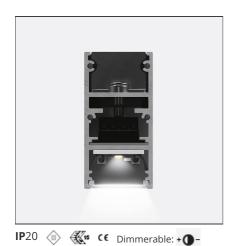

#### **FEATURES**

| Article Code: | AQ41118                                | Series:   | Indoor, 2018        |
|---------------|----------------------------------------|-----------|---------------------|
| Colour:       | Brushed Copper                         |           | Artemide Collection |
| Installation: | Ceiling, Suspension,<br>Wall, Recessed | Emission: | Direct              |

**Environment:** Indoor

#### **INCLUDED SOURCES**

| Category: | LED | Color temperature (K): | 4000K           |
|-----------|-----|------------------------|-----------------|
| Number:   | 1   | Color Tolerance:       | MacAdam 2SDCM   |
| Watt:     | 33W | CRI:                   | 80              |
| Type:     | 0   | Service Life:          | L70 (6K) 50000h |
|           |     |                        |                 |

## **LUMINAIRE**

 Watt:
 33W
 Delivered lumens output (Im): 3013Im

 CCT:
 4000K

 CRI:
 80