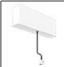

# A.24 - Suspension Diffused Emission - Curved Elements - R=750mm - $\alpha$ =90° - 3000K - Brushed Silver

#### **FEATURES**

| Article Code:<br>Colour:   | AQ73115<br>Brushed Silver                        | Series:   | Indoor, 2018<br>Artemide Collection |
|----------------------------|--------------------------------------------------|-----------|-------------------------------------|
| Installation: Environment: | Recessed, Wall,<br>Suspension, Ceiling<br>Indoor | Emission: | Direct                              |
| DIMENSIONS                 | doci                                             |           |                                     |

Width: cm 2.7 Recessed depth: cm 5.4