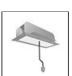

# A.24 - Suspension Diffused Emission - Curved Elements - R=750mm - $\alpha$ =90° - 3000K - Brushed Silver

#### **FEATURES**

| Article Code:<br>Colour:   | AQ73115<br>Brushed Silver                        | Series:   | Indoor, 2018<br>Artemide Collection |
|----------------------------|--------------------------------------------------|-----------|-------------------------------------|
| Installation: Environment: | Recessed, Wall,<br>Suspension, Ceiling<br>Indoor | Emission: | Direct                              |
| DIMENSIONS                 | doci                                             |           |                                     |