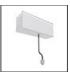

# A.24 - Suspension Diffused Emission - Curved Elements - R=750mm - $\alpha$ =90° - 3000K - Brushed Silver

## **TECHNICAL DRAWINGS**