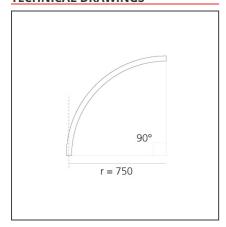

PRODUCT DATA SHEET PRODUCT CODE: AQ73115

# A.24 - Suspension Diffused Emission - Curved Elements - R=750mm - $\alpha$ =90° - 3000K - Brushed Silver



#### **DESIGN BY**

Carlotta de Bevilacqua

## **DESCRIPTION**

## **TECHNICAL DRAWINGS**



#### **FEATURES**

| Article Code:<br>Colour:   | AQ73115<br>Brushed Silver                        | Series:   | Indoor, 2018<br>Artemide Collection |
|----------------------------|--------------------------------------------------|-----------|-------------------------------------|
| Installation: Environment: | Recessed, Wall,<br>Suspension, Ceiling<br>Indoor | Emission: | Direct                              |
| DIMENSIONS                 | doci                                             |           |                                     |

Width: cm 2.7 Recessed depth: cm 5.4

#### **INCLUDED SOURCES**

| Category: | LED | Color temperature (K): | 3000K           |
|-----------|-----|------------------------|-----------------|
| Number:   | 1   | Color Tolerance:       | MacAdam 2SDCM