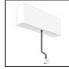

# A.24 - Suspension Diffused Emission - Curved Elements - R=750mm - $\alpha$ =90° - 3000K - Brushed Silver

## **TECHNICAL DRAWINGS**

#### **FEATURES**

| Article Code:<br>Colour:   | AQ73115<br>Brushed Silver                        | Series:   | Indoor, 2018<br>Artemide Collection |
|----------------------------|--------------------------------------------------|-----------|-------------------------------------|
| Installation: Environment: | Recessed, Wall,<br>Suspension, Ceiling<br>Indoor | Emission: | Direct                              |
| DIMENSIONS                 | doci                                             |           |                                     |