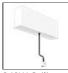

# A.24 - Suspension Diffused Emission - Curved Elements - R=750mm - $\alpha$ =90° - 3000K - Brushed Silver

## **TECHNICAL DRAWINGS**

#### **FEATURES**

| Article Code:<br>Colour:   | AQ73115<br>Brushed Silver                        | Series:   | Indoor, 2018<br>Artemide Collection |
|----------------------------|--------------------------------------------------|-----------|-------------------------------------|
| Installation: Environment: | Recessed, Wall,<br>Suspension, Ceiling<br>Indoor | Emission: | Direct                              |
| DIMENSIONS                 | doci                                             |           |                                     |