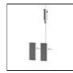

# **TECHNICAL DRAWINGS**

#### **DIMENSIONS**

Width: cm 2.7 Recessed depth: cm 5.4