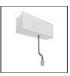

# A.24 - Suspension Diffused Emission - Curved Elements - R=750mm - $\alpha$ =45° - 4000K - Brushed Silver

#### **FEATURES**

| Article Code: | AQ72215                                | Series:   | Indoor, 2018        |
|---------------|----------------------------------------|-----------|---------------------|
| Colour:       | Brushed Silver                         |           | Artemide Collection |
| Installation: | Ceiling, Suspension,<br>Wall, Recessed | Emission: | Direct              |
| Environment:  | Indoor                                 |           |                     |

#### **DIMENSIONS**

Width: cm 2.7 Recessed depth: cm 5.4