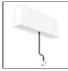

# A.24 - Suspension Diffused Emission - Curved Elements - R=750mm - $\alpha$ =45° - 4000K - Brushed Silver

#### **FEATURES**

| Article Code: | AQ72215                                | Series:   | Indoor, 2018        |
|---------------|----------------------------------------|-----------|---------------------|
| Colour:       | Brushed Silver                         |           | Artemide Collection |
| Installation: | Ceiling, Suspension,<br>Wall, Recessed | Emission: | Direct              |
| Environment:  | Indoor                                 |           |                     |

#### **DIMENSIONS**

Width: cm 2.7 Recessed depth: cm 5.4