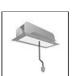

# A.24 - Suspension Diffused Emission - Curved Elements - R=750mm - $\alpha$ =45° - 4000K - Brushed Silver

# **DESCRIPTION**

# **TECHNICAL DRAWINGS**