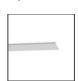

# **TECHNICAL DRAWINGS**

#### **DIMENSIONS**

Width: cm 2.7 Recessed depth: cm 5.4