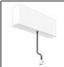

# A.24 - Suspension Diffused Emission - Curved Elements - R=750mm - $\alpha$ =45° - 4000K - Brushed Silver

# **DESCRIPTION**

# **TECHNICAL DRAWINGS**