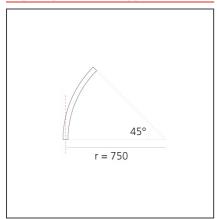

# A.24 - Suspension Diffused Emission - Curved Elements - R=750mm - $\alpha$ =45° - 4000K - Brushed Silver

# **TECHNICAL DRAWINGS**

#### **DIMENSIONS**

Width: cm 2.7 Recessed depth: cm 5.4