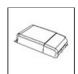

A.24 - Flexible Opal Diffusing Screen - 25m AQ90100

240W Ceiling power supply kit -351x61x111H -230VAC-48VDC IP20 -Undimmable -Black AQ17104

A.24 - Remote Box Power Supply Kit -313x243x57,5h -(230VAC-48VDC 240W DALI) AQ16000

A.24 - Flexible Opal Diffusing Screen - 10m AQ90000

A.24 - Flexible Opal Diffusing Screen - 50m AQ90200

230VAC-48VDC IP20 -Undimmable -White AQ17601

150W Ceiling power supply - kit 321x91x111H -230VAC-48VDC IP20 - Dimmable DALI - White AQ17501

240W Ceiling power supply kit -351x61x111H -230VAC-48VDC IP20 -Undimmable -White AQ17101

240W Reccessed power supply kit -396x195x112H -230VAC-48VDC IP20 -Undimmable -White AQ17401

A.24 - Suspension Accessories -Insulating Spacer (1x) - Brushed Bronze AQ45220

240W Reccessed power supply kit -396x195x112H -230VAC-48VDC IP20 -Undimmable -Black AQ17404