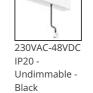

240W Bare power supply + plug 230VAC-48VDC IP20 -Undimmable (for dimmable version to be combined with "DALI-Selv interface") AQ18000

150W Bare power supply + plug 230VAC-48VDC IP20 -Undimmable (for dimmable version to be combined with "DALI-Selv interface") AQ18100