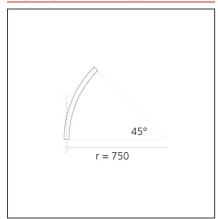

# A.24 - Suspension Diffused Emission - Curved Elements - R=750mm - $\alpha$ =45° - 4000K - Brushed Bronze

## **TECHNICAL DRAWINGS**