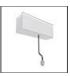

# A.24 - Suspension Diffused Emission - Curved Elements - R=750mm - $\alpha$ =45° - 2700K - Brushed Silver

## **DESCRIPTION**