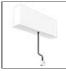

# A.24 - Suspension Diffused Emission - Curved Elements - R=750mm - $\alpha$ =45° - 2700K - Brushed Silver

## **DESCRIPTION**