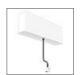

# A.24 - Suspension Diffused Emission - Curved Elements - R=750mm - $\alpha$ =45° - 2700K - Brushed Silver

## **TECHNICAL DRAWINGS**