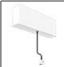

# A.24 - Suspension Diffused Emission - Curved Elements - R=750mm - $\alpha$ =45° - 2700K - Brushed Silver

#### **FEATURES**

| Article Code:<br>Colour: | AQ72715<br>Brushed Silver              | Series:   | Indoor, 2018<br>Artemide Collection |
|--------------------------|----------------------------------------|-----------|-------------------------------------|
| Installation:            | Ceiling, Suspension,<br>Wall, Recessed | Emission: | Direct                              |
| Environment:             | Indoor                                 |           |                                     |
| DIMENSIONS               |                                        |           |                                     |
| Width:                   | cm 2.7                                 |           |                                     |
| Recessed depth:          | cm 5.4                                 |           |                                     |