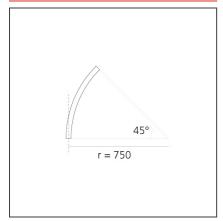

# A.24 - Suspension Diffused Emission - Curved Elements - R=750mm - $\alpha$ =45° - 2700K - Brushed Silver

## **TECHNICAL DRAWINGS**