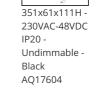

A.24 - Flexible **Opal Diffusing** Screen - 25m AQ90100

150W Ceiling power supply kit -351x61x111H -230VAC-48VDC

150W Ceiling power supply kit -

240W Ceiling

351x61x111H -

230VAC-48VDC

power supply kit -

A.24 - Flexible

**Opal Diffusing** 

Screen - 10m

AQ90000

AQ17104 AQ17601

150W Ceiling power supply - kit 321x91x111H -230VAC-48VDC IP20 - Dimmable DALI - White AQ17501

150W Ceiling power supply - kit 321x91x111H -230VAC-48VDC IP20 - Dimmable DALI - Black AQ17504