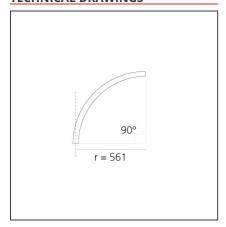

PRODUCT DATA SHEET PRODUCT CODE: AQ71220

# A.24 - Suspension Diffused Emission - Curved Elements - R=561mm - $\alpha$ =90° - 4000K - Brushed Bronze



#### **DESIGN BY**

Carlotta de Bevilacqua

#### **DESCRIPTION**

#### **TECHNICAL DRAWINGS**



#### **FEATURES**

| Article Code:<br>Colour: | AQ71220<br>Brushed Bronze | Series:   | Indoor, 2018<br>Artemide Collection |
|--------------------------|---------------------------|-----------|-------------------------------------|
| Installation:            | Recessed, Wall,           | Emission: | Direct                              |
|                          | Suspension, Ceiling       |           |                                     |
| Environment:             | Indoor                    |           |                                     |
|                          |                           |           |                                     |
| DIMENSIONS               |                           |           |                                     |
| Width:                   | c