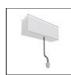

# A.24 - Suspension Diffused Emission - Curved Elements - R=561mm - $\alpha$ =90° - 4000K - Brushed Bronze

#### **DESCRIPTION**