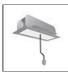

# A.24 - Suspension Diffused Emission - Curved Elements - R=561mm - $\alpha$ =90° - 4000K - Brushed Bronze

#### **DESCRIPTION**