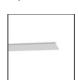

# A.24 - Suspension Diffused Emission - Curved Elements - R=561mm - $\alpha$ =90° - 3000K - Brushed Bronze

#### **FEATURES**

| Article Code: | AQ71120                                | Series:   | Indoor, 2018        |
|---------------|----------------------------------------|-----------|---------------------|
| Colour:       | Brushed Bronze                         |           | Artemide Collection |
| Installation: | Ceiling, Suspension,<br>Wall, Recessed | Emission: | Direct              |
| Environment:  | Indoor                                 |           |                     |