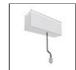

# A.24 - Suspension Diffused Emission - Curved Elements - R=561mm - $\alpha$ =90° - 3000K - Brushed Bronze

#### **FEATURES**

| Article Code: | AQ71120                                | Series:   | Indoor, 2018        |
|---------------|----------------------------------------|-----------|---------------------|
| Colour:       | Brushed Bronze                         |           | Artemide Collection |
| Installation: | Ceiling, Suspension,<br>Wall, Recessed | Emission: | Direct              |
| Environment:  | Indoor                                 |           |                     |