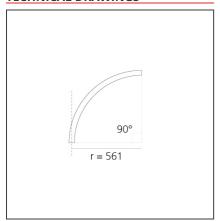

PRODUCT DATA SHEET PRODUCT CODE: AQ71120

# A.24 - Suspension Diffused Emission - Curved Elements - R=561mm - $\alpha$ =90° - 3000K - Brushed Bronze



#### **DESIGN BY**

Carlotta de Bevilacqua

## **DESCRIPTION**

## **TECHNICAL DRAWINGS**



#### **FEATURES**

| Article Code: | AQ71120                                | Series:   | Indoor, 2018        |
|---------------|----------------------------------------|-----------|---------------------|
| Colour:       | Brushed Bronze                         |           | Artemide Collection |
| Installation: | Ceiling, Suspension,<br>Wall, Recessed | Emission: | Direct              |
| Environment:  | Indoor                                 |           |                     |

#### **DIMENSIONS**

cm 2.7 Recessed depth: cm 5.4

#### **INCLUDED SOURCES**

| Category:<br>Number:<br>Watt:<br>Type: | LED<br>1<br>25W<br>0 | Color temperature (K):<br>Color Tolerance:<br>CRI:<br>Service Life: | 3000K<br>MacAdam 2SDCM<br>80<br>L70 (6K) 50000h |
|----------------------------------------|------