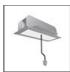

# A.24 - Suspension Diffused Emission - Curved Elements - R=561mm - $\alpha$ =60° - 2700K - Brushed Silver

## **FEATURES**

| Article Code:<br>Colour: | AQ70715<br>Brushed Silver              | Series:   | Indoor, 2018<br>Artemide Collection |
|--------------------------|----------------------------------------|-----------|-------------------------------------|
| Installation:            | Recessed, Wall,<br>Suspension, Ceiling | Emission: | Direct                              |
| Environment:             | Indoor                                 |           |                                     |
| DIMENSIONS               |                                        |           |                                     |
| Width:                   | cm 2.7                                 |           |                                     |

#### Width:

Recessed depth: cm 5.4