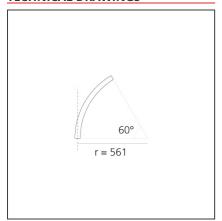

# A.24 - Suspension Diffused Emission - Curved Elements - R=561mm - $\alpha$ =60° - 2700K - Brushed Silver

## **TECHNICAL DRAWINGS**