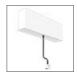

# A.24 - Suspension Diffused Emission - Curved Elements - R=561mm - $\alpha$ =60° - 2700K - Brushed Silver

## **FEATURES**

| Article Code:<br>Colour: | AQ70715<br>Brushed Silver              | Series:   | Indoor, 2018<br>Artemide Collection |
|--------------------------|----------------------------------------|-----------|-------------------------------------|
| Installation:            | Recessed, Wall,<br>Suspension, Ceiling | Emission: | Direct                              |
| Environment:             | Indoor                                 |           |                                     |
| DIMENSIONS               |                                        |           |                                     |
| Width:                   | cm 2.7                                 |           |                                     |