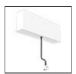

# A.24 - Suspension Diffused Emission - Curved Elements - R=561mm - $\alpha$ =60° - 2700K - Brushed Silver

## **FEATURES**

| Article Code:<br>Colour: | AQ70715<br>Brushed Silver              | Series:   | Indoor, 2018<br>Artemide Collection |
|--------------------------|----------------------------------------|-----------|-------------------------------------|
| Installation:            | Recessed, Wall,<br>Suspension, Ceiling | Emission: | Direct                              |
| Environment:             | Indoor                                 |           |                                     |
| DIMENSIONS               |                                        |           |                                     |
| Width:                   | cm 2.7                                 |           |                                     |