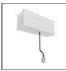

# A.24 - Suspension Diffused Emission - Curved Elements - R=561mm - $\alpha$ =60° - 2700K - Brushed Silver

## **FEATURES**

| Article Code:<br>Colour: | AQ70715<br>Brushed Silver              | Series:   | Indoor, 2018<br>Artemide Collection |
|--------------------------|----------------------------------------|-----------|-------------------------------------|
| Installation:            | Recessed, Wall,<br>Suspension, Ceiling | Emission: | Direct                              |
| Environment:             | Indoor                                 |           |                                     |
| DIMENSIONS               |                                        |           |                                     |
| Width:                   | cm 2.7                                 |           |                                     |

#### Width:

Recessed depth: cm 5.4