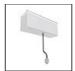

# A.24 - Suspension Diffused Emission - Curved Elements - R=561mm - $\alpha$ =60° - 2700K - Brushed Silver

## **FEATURES**

| Article Code:<br>Colour: | AQ70715<br>Brushed Silver              | Series:   | Indoor, 2018<br>Artemide Collection |
|--------------------------|----------------------------------------|-----------|-------------------------------------|
| Installation:            | Recessed, Wall,<br>Suspension, Ceiling | Emission: | Direct                              |
| Environment:             | Indoor                                 |           |                                     |
| DIMENSIONS               |                                        |           |                                     |
| Width:                   | cm 2.7                                 |           |                                     |