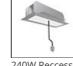

240W Bare power supply + plug 230VAC-48VDC IP20 -Undimmable (for dimmable version to be combined with "DALI-Selv interface") AQ18000

A.24 - Suspension Accessories -**Ceiling Power** Supply Kit For Suspension Modules (230VAC-48VDC 240W DALI) - White AQ16101

Suspension Accessories -Recessed Power Supply Kit For Suspension Modules (230VAC-48VDC 240W DALI) - Black AQ15404

A.24 - Suspension Accessories -**Ceiling Power** Supply Kit For Suspension Modules (230VAC-48VDC 240W DALI) - Black AQ16104