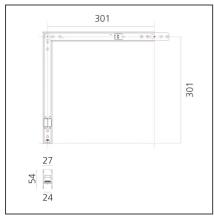

# TECHNICAL DRAWINGS

Artemide PRODUCT DATA SHEET

#### **FEATURES** Article Code: AQ41515 Series: Indoor, 2018 Brushed Silver Artemide Collection Colour: Installation: Ceiling, Suspension, Emission: Direct Wall, Recessed **Environment:** Indoor DIMENSIONS Length: cm 31.5 Width: cm 31.5 Weight: kg 0.9 **Recessed depth:** cm 5.4 **INCLUDED SOURCES** LED Color temperature (K): Category: 4000K Number: 1 **Color Tolerance:** MacAdam 2SDCM Watt: 16W Service Life: L70 (6K) 50000h Type: 0 LUMINAIRE Watt: 16W Delivered lumens output (lm): 1506lm CCT: 4000K CRI: 80