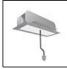

# A.24 - Suspension Diffused Emission - 90° Angle (same plane) - Direct Emission - 4000K - Brushed Silver

#### **FEATURES** Article Code: AQ41515 Series: Indoor, 2018 Brushed Silver Artemide Collection Colour: Installation: Ceiling, Suspension, Emission: Direct Wall, Recessed **Environment:** Indoor DIMENSIONS Length: cm 31.5 Width: cm 31.5 Weight: kg 0.9 **Recessed depth:** cm 5.4 **INCLUDED SOURCES** LED Color temperature (K): Category: 4000K Number: 1 **Color Tolerance:** MacAdam 2SDCM Watt: 16W Service Life: L70 (6K) 50000h Type: 0 LUMINAIRE Watt: 16W Delivered lumens output (lm): 1506lm CCT: 4000K CRI: 80

### PRODUCT CODE: AQ41515