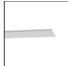

# A.24 - Suspension Diffused Emission - 90° Angle (same plane) - Direct Emission - 4000K - Brushed Silver

#### **FEATURES** Article Code: AQ41515 Series: Indoor, 2018 Brushed Silver Artemide Collection Colour: Installation: Ceiling, Suspension, Emission: Direct Wall, Recessed **Environment:** Indoor DIMENSIONS Length: cm 31.5 Width: cm 31.5 Weight: kg 0.9 **Recessed depth:** cm 5.4 **INCLUDED SOURCES** LED Color temperature (K): Category: 4000K Number: 1 **Color Tolerance:** MacAdam 2SDCM Watt: 16W Service Life: L70 (6K) 50000h Type: 0 LUMINAIRE Watt: 16W Delivered lumens output (lm): 1506lm CCT: 4000K CRI: 80