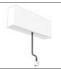

# A.24 - Suspension Diffused Emission - 90° Angle (same plane) - Direct Emission - 4000K - Brushed Silver

#### **FEATURES** Article Code: AQ41515 Series: Indoor, 2018 Brushed Silver Artemide Collection Colour: Installation: Ceiling, Suspension, Emission: Direct Wall, Recessed **Environment:** Indoor DIMENSIONS Length: cm 31.5 Width: cm 31.5 Weight: kg 0.9 **Recessed depth:** cm 5.4 **INCLUDED SOURCES** LED Color temperature (K): Category: 4000K Number: 1 **Color Tolerance:** MacAdam 2SDCM Watt: 16W Service Life: L70 (6K) 50000h Type: 0 LUMINAIRE Watt: 16W Delivered lumens output (lm): 1506lm CCT: 4000K CRI: 80