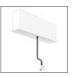

# A.24 - Suspension Diffused Emission - 90° Angle (same plane) - Direct Emission - 4000K - Brushed Silver

#### **FEATURES** Article Code: AQ41515 Series: Indoor, 2018 Brushed Silver Artemide Collection Colour: Installation: Ceiling, Suspension, Emission: Direct Wall, Recessed **Environment:** Indoor DIMENSIONS Length: cm 31.5 Width: cm 31.5 Weight: kg 0.9 **Recessed depth:** cm 5.4 **INCLUDED SOURCES** LED Color temperature (K): Category: 4000K Number: 1 **Color Tolerance:** MacAdam 2SDCM Watt: 16W Service Life: L70 (6K) 50000h Type: 0 LUMINAIRE Watt: 16W Delivered lumens output (lm): 1506lm CCT: 4000K CRI: 80