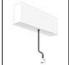

# A.24 - Suspension Diffused Emission - 90° Angle (same plane) - Direct Emission - 4000K - Brushed Silver

## DESIGN BY

Carlotta de Bevilacqua

DESCRIPTION

#### **FEATURES** Article Code: AQ41515 Series: Indoor, 2018 Brushed Silver Artemide Collection Colour: Installation: Ceiling, Suspension, Emission: Direct Wall, Recessed **Environment:** Indoor DIMENSIONS Length: cm 31.5 Width: cm 31.5 Weight: kg 0.9 **Recessed depth:** cm 5.4 **INCLUDED SOURCES** LED Color temperature (K): Category: 4000K Number: 1 **Color Tolerance:** MacAdam 2SDCM Watt: 16W Service Life: L70 (6K) 50000h Type: 0 LUMINAIRE Watt: 16W Delivered lumens output (lm): 1506lm CCT: 4000K CRI: 80