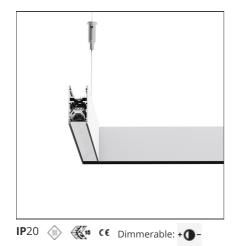

# A.24 - Suspension Diffused Emission - 90° Angle (same plane) - Direct Emission - 4000K - Brushed Silver

## DESIGN BY

Carlotta de Bevilacqua

DESCRIPTION

# Notes

\*Uses 1 DALI address. Each module, angle and curved elements are provided with mechanical and electrical joints and installation accessories. 1 suspension cable is also included. End caps have to be ordered separately. Opal diffusing screen has to be ordered separately. Depending on the driver, the product can be undimmable or dimmable DALI.