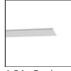

# A.24 - Suspension Diffused Emission - 90° Angle (same plane) - Direct Emission - 4000K - Brushed Silver

#### **FEATURES** Article Code: AQ41515 Series: Indoor, 2018 Brushed Silver Artemide Collection Colour: Installation: Ceiling, Suspension, Emission: Direct Wall, Recessed **Environment:** Indoor DIMENSIONS Length: cm 31.5 Width: cm 31.5 Weight: kg 0.9 **Recessed depth:** cm 5.4 **INCLUDED SOURCES** LED Color temperature (K): Category: 4000K Number: 1 **Color Tolerance:** MacAdam 2SDCM Watt: 16W Service Life: L70 (6K) 50000h Type: 0 LUMINAIRE Watt: 16W Delivered lumens output (lm): 1506lm CCT: 4000K CRI: 80