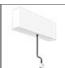

# A.24 - Suspension Diffused Emission - 90° Angle (same plane) - Direct Emission - 4000K - Brushed Silver

#### **FEATURES** Article Code: AQ41515 Series: Indoor, 2018 Brushed Silver Artemide Collection Colour: Installation: Ceiling, Suspension, Emission: Direct Wall, Recessed **Environment:** Indoor DIMENSIONS Length: cm 31.5 Width: cm 31.5 Weight: kg 0.9 **Recessed depth:** cm 5.4 **INCLUDED SOURCES** LED Color temperature (K): Category: 4000K Number: 1 **Color Tolerance:** MacAdam 2SDCM Watt: 16W Service Life: L70 (6K) 50000h Type: 0 LUMINAIRE Watt: 16W Delivered lumens output (lm): 1506lm CCT: 4000K CRI: 80