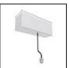

# A.24 - Suspension Diffused Emission - 90° Angle (same plane) - Direct Emission - 4000K - Brushed Silver

## DESIGN BY

Carlotta de Bevilacqua

DESCRIPTION

#### **FEATURES** Article Code: AQ41515 Series: Indoor, 2018 Brushed Silver Artemide Collection Colour: Installation: Ceiling, Suspension, Emission: Direct Wall, Recessed **Environment:** Indoor DIMENSIONS Length: cm 31.5 Width: cm 31.5 Weight: kg 0.9 **Recessed depth:** cm 5.4 **INCLUDED SOURCES** LED Color temperature (K): Category: 4000K Number: 1 **Color Tolerance:** MacAdam 2SDCM Watt: 16W Service Life: L70 (6K) 50000h Type: 0 LUMINAIRE Watt: 16W Delivered lumens output (lm): 1506lm CCT: 4000K CRI: 80