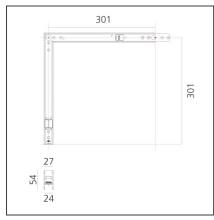

#### DESCRIPTION

| FEATURES                 |                                        |                                      |                                     |
|--------------------------|----------------------------------------|--------------------------------------|-------------------------------------|
| Article Code:<br>Colour: | AQ41518<br>Brushed Copper              | Series:                              | Indoor, 2018<br>Artemide Collection |
| Installation:            | Ceiling, Suspension,<br>Wall, Recessed | Emission:                            | Direct                              |
| Environment:             | Indoor                                 |                                      |                                     |
| DIMENSIONS               |                                        |                                      |                                     |
| Length:                  | cm 31.5                                |                                      |                                     |
| Width:                   | cm 31.5                                |                                      |                                     |
| Weight:                  | kg 0.9                                 |                                      |                                     |
| Recessed depth:          | cm 5.4                                 |                                      |                                     |
| INCLUDED SOURCI          | ES                                     |                                      |                                     |
| Category:                | LED                                    | Color temperature (K):               | 4000K                               |
| Number:                  | 1                                      | Color Tolerance:                     | MacAdam 2SDCM                       |
| Watt:                    | 16W                                    | Service Life:                        | L70 (6K) 50000h                     |
| Туре:                    | 0                                      |                                      |                                     |
| LUMINAIRE                |                                        |                                      |                                     |
| Watt:                    | 16W                                    | Delivered lumens output (lm): 1506lm |                                     |
|                          |                                        | ССТ:                                 | 4000K                               |
|                          |                                        | CRI:                                 | 80                                  |