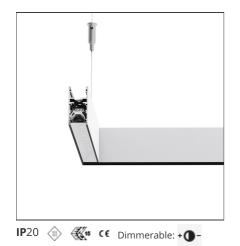

# A.24 - Suspension Diffused Emission - 90° Angle (same plane) - Direct Emission - 4000K - Brushed Copper

# Notes

\*Uses 1 DALI address. Each module, angle and curved elements are provided with mechanical and electrical joints and installation accessories. 1 suspension cable is also included. End caps have to be ordered separately. Opal diffusing screen has to be ordered separately. Depending on the driver, the product can be undimmable or dimmable DALI.