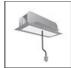

# A.24 - Suspension Diffused Emission - 90° Angle (same plane) - Direct Emission - 4000K - Brushed Copper

#### DESCRIPTION

| FEATURES                 |                                        |                                      |                                     |
|--------------------------|----------------------------------------|--------------------------------------|-------------------------------------|
| Article Code:<br>Colour: | AQ41518<br>Brushed Copper              | Series:                              | Indoor, 2018<br>Artemide Collection |
| Installation:            | Ceiling, Suspension,<br>Wall, Recessed | Emission:                            | Direct                              |
| Environment:             | Indoor                                 |                                      |                                     |
| DIMENSIONS               |                                        |                                      |                                     |
| Length:                  | cm 31.5                                |                                      |                                     |
| Width:                   | cm 31.5                                |                                      |                                     |
| Weight:                  | kg 0.9                                 |                                      |                                     |
| Recessed depth:          | cm 5.4                                 |                                      |                                     |
| INCLUDED SOURCI          | ES                                     |                                      |                                     |
| Category:                | LED                                    | Color temperature (K):               | 4000K                               |
| Number:                  | 1                                      | Color Tolerance:                     | MacAdam 2SDCM                       |
| Watt:                    | 16W                                    | Service Life:                        | L70 (6K) 50000h                     |
| Туре:                    | 0                                      |                                      |                                     |
| LUMINAIRE                |                                        |                                      |                                     |
| Watt:                    | 16W                                    | Delivered lumens output (lm): 1506lm |                                     |
|                          |                                        | ССТ:                                 | 4000K                               |
|                          |                                        | CRI:                                 | 80                                  |