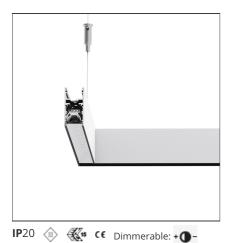

PRODUCT DATA SHEET PRODUCT CODE: AQ41415

# A.24 - Suspension Diffused Emission - 90° Angle (same plane) - Direct Emission - 3000K - Brushed Silver



#### **DESIGN BY**

Carlotta de Bevilacqua

### **DESCRIPTION**

#### **TECHNICAL DRAWINGS**



#### **FEATURES**

| Article Code: Colour: Installation: Environment: DIMENSIONS | AQ41415<br>Brushed Silver<br>Ceiling, Suspension,<br>Wall, Recessed<br>Indoor | Series:<br>Emission:   | Indoor, 2018<br>Artemide Collection<br>Direct |
|-------------------------------------------------------------|-------------------------------------------------------------------------------|------------------------|-----------------------------------------------|
| DIMENSIONS                                                  |                                                                               |                        |                                               |
| Length: