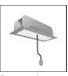

#### **TECHNICAL DRAWINGS**

#### **FEATURES**

| Article Code: Colour: Installation: Environment: DIMENSIONS | AQ41415<br>Brushed Silver<br>Ceiling, Suspension,<br>Wall, Recessed<br>Indoor | Series:<br>Emission:   | Indoor, 2018<br>Artemide Collection<br>Direct |
|-------------------------------------------------------------|-------------------------------------------------------------------------------|------------------------|-----------------------------------------------|
| DIMENSIONS                                                  |                                                                               |                        |                                               |
| Length:                                                     | cm 31.5                                                                       |                        |                                               |
| Width:                                                      | cm 31.5                                                                       |                        |                                               |
| Weight:                                                     | kg 0.9                                                                        |                        |                                               |
| Recessed depth:                                             | cm 5.4                                                                        |                        |                                               |
| INCLUDED SOURCES                                            |                                                                               |                        |                                               |
| Category:                                                   | LED                                                                           | Color temperature (K): | 3000K                                         |
| Number:                                                     | 1                                                                             | Color Tolerance:       | MacAdam 2SDCM                                 |
| Watt:                                                       | 16W                                                                           | Service Life:          | L70 (6K) 50000h                               |
| Туре:                                                       | 0                                                                             |                        |                                               |
|                                                             |                                                                               |                        |                                               |