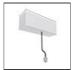

# A.24 - Suspension Diffused Emission - 90° Angle (same plane) - Direct Emission - 3000K - Brushed Silver

### **DESCRIPTION**