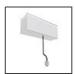

# A.24 - Suspension Diffused Emission - 90° Angle (same plane) - Direct Emission - 3000K - Brushed Silver

#### **TECHNICAL DRAWINGS**