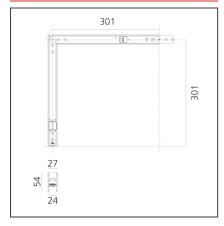

#### **TECHNICAL DRAWINGS**

#### **FEATURES**

| Article Code: Colour: Installation: Environment: DIMENSIONS | AQ41415<br>Brushed Silver<br>Ceiling, Suspension,<br>Wall, Recessed<br>Indoor | Series:<br>Emission:   | Indoor, 2018<br>Artemide Collection<br>Direct |
|-------------------------------------------------------------|-------------------------------------------------------------------------------|------------------------|-----------------------------------------------|
| DIMENSIONS                                                  |                                                                               |                        |                                               |
| Length:                                                     | cm 31.5                                                                       |                        |                                               |
| Width:                                                      | cm 31.5                                                                       |                        |                                               |
| Weight:                                                     | kg 0.9                                                                        |                        |                                               |
| Recessed depth:                                             | cm 5.4                                                                        |                        |                                               |
| INCLUDED SOURCES                                            |                                                                               |                        |                                               |
| Category:                                                   | LED                                                                           | Color temperature (K): | 3000K                                         |
| Number:                                                     | 1                                                                             | Color Tolerance:       | MacAdam 2SDCM                                 |
| Watt:                                                       | 16W                                                                           | Service Life:          | L70 (6K) 50000h                               |
| Туре:                                                       | 0                                                                             |                        |                                               |
|                                                             |                                                                               |                        |                                               |