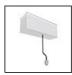

#### **TECHNICAL DRAWINGS**

#### **FEATURES**

| Article Code: Colour: Installation: Environment: DIMENSIONS | AQ41415<br>Brushed Silver<br>Ceiling, Suspension,<br>Wall, Recessed<br>Indoor | Series:<br>Emission:   | Indoor, 2018<br>Artemide Collection<br>Direct |
|-------------------------------------------------------------|-------------------------------------------------------------------------------|------------------------|-----------------------------------------------|
| DIMENSIONS                                                  |                                                                               |                        |                                               |
| Length:                                                     | cm 31.5                                                                       |                        |                                               |
| Width:                                                      | cm 31.5                                                                       |                        |                                               |
| Weight:                                                     | kg 0.9                                                                        |                        |                                               |
| Recessed depth:                                             | cm 5.4                                                                        |                        |                                               |
| INCLUDED SOURCES                                            |                                                                               |                        |                                               |
| Category:                                                   | LED                                                                           | Color temperature (K): | 3000K                                         |
| Number:                                                     | 1                                                                             | Color Tolerance:       | MacAdam 2SDCM                                 |
| Watt:                                                       | 16W                                                                           | Service Life:          | L70 (6K) 50000h                               |
| Туре:                                                       | 0                                                                             |                        |                                               |
|                                                             |                                                                               |                        |                                               |