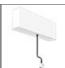

# A.24 - Suspension Diffused Emission - 90° Angle (same plane) - Direct Emission - 3000K - Brushed Copper

## **TECHNICAL DRAWINGS**

Artemide PRODUCT DATA SHEET

| FEATURES        |                      |                                      |                     |
|-----------------|----------------------|--------------------------------------|---------------------|
| Article Code:   | AQ41418              | Series:                              | Indoor, 2018        |
| Colour:         | Brushed Copper       |                                      | Artemide Collection |
| Installation:   | Ceiling, Suspension, | Emission:                            | Direct              |
|                 | Wall, Recessed       |                                      |                     |
| Environment:    | Indoor               |                                      |                     |
| DIMENSIONS      |                      |                                      |                     |
| Length:         | cm 31.5              |                                      |                     |
| Width:          | cm 31.5              |                                      |                     |
| Weight:         | kg 0.9               |                                      |                     |
| Recessed depth: | cm 5.4               |                                      |                     |
| INCLUDED SOURCE | S                    |                                      |                     |
| Category:       | LED                  | Color temperature (K):               | 3000K               |
| Number:         | 1                    | Color Tolerance:                     | MacAdam 2SDCM       |
| Watt:           | 16W                  | Service Life:                        | L70 (6K) 50000h     |
| Туре:           | 0                    |                                      |                     |
| LUMINAIRE       |                      |                                      |                     |
| Watt:           | 16W                  | Delivered lumens output (lm): 1442lm |                     |
|                 |                      | CCT:                                 | 3000K               |
|                 |                      | CRI:                                 |                     |