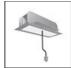

# A.24 - Suspension Diffused Emission - 90° Angle (same plane) - Direct Emission - 3000K - Brushed Copper

## **TECHNICAL DRAWINGS**

Artemide PRODUCT DATA SHEET

| FEATURES        |                      |                                      |                     |
|-----------------|----------------------|--------------------------------------|---------------------|
| Article Code:   | AQ41418              | Series:                              | Indoor, 2018        |
| Colour:         | Brushed Copper       |                                      | Artemide Collection |
| Installation:   | Ceiling, Suspension, | Emission:                            | Direct              |
|                 | Wall, Recessed       |                                      |                     |
| Environment:    | Indoor               |                                      |                     |
| DIMENSIONS      |                      |                                      |                     |
| Length:         | cm 31.5              |                                      |                     |
| Width:          | cm 31.5              |                                      |                     |
| Weight:         | kg 0.9               |                                      |                     |
| Recessed depth: | cm 5.4               |                                      |                     |
| INCLUDED SOURCE | S                    |                                      |                     |
| Category:       | LED                  | Color temperature (K):               | 3000K               |
| Number:         | 1                    | Color Tolerance:                     | MacAdam 2SDCM       |
| Watt:           | 16W                  | Service Life:                        | L70 (6K) 50000h     |
| Туре:           | 0                    |                                      |                     |
| LUMINAIRE       |                      |                                      |                     |
| Watt:           | 16W                  | Delivered lumens output (lm): 1442lm |                     |
|                 |                      | CCT:                                 | 3000K               |
|                 |                      | CRI:                                 |                     |