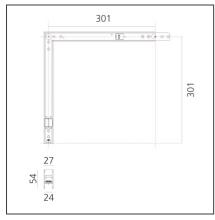

## **TECHNICAL DRAWINGS**

Artemide PRODUCT DATA SHEET

| FEATURES        |                      |                                      |                     |
|-----------------|----------------------|--------------------------------------|---------------------|
| Article Code:   | AQ41418              | Series:                              | Indoor, 2018        |
| Colour:         | Brushed Copper       |                                      | Artemide Collection |
| Installation:   | Ceiling, Suspension, | Emission:                            | Direct              |
|                 | Wall, Recessed       |                                      |                     |
| Environment:    | Indoor               |                                      |                     |
| DIMENSIONS      |                      |                                      |                     |
| Length:         | cm 31.5              |                                      |                     |
| Width:          | cm 31.5              |                                      |                     |
| Weight:         | kg 0.9               |                                      |                     |
| Recessed depth: | cm 5.4               |                                      |                     |
| INCLUDED SOURCE | S                    |                                      |                     |
| Category:       | LED                  | Color temperature (K):               | 3000K               |
| Number:         | 1                    | Color Tolerance:                     | MacAdam 2SDCM       |
| Watt:           | 16W                  | Service Life:                        | L70 (6K) 50000h     |
| Туре:           | 0                    |                                      |                     |
| LUMINAIRE       |                      |                                      |                     |
| Watt:           | 16W                  | Delivered lumens output (lm): 1442lm |                     |
|                 |                      | CCT:                                 | 3000K               |
|                 |                      | CRI:                                 |                     |