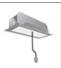

## **TECHNICAL DRAWINGS**

Artemide PRODUCT DATA SHEET

| FEATURES        |                      |                                      |                     |
|-----------------|----------------------|--------------------------------------|---------------------|
| Article Code:   | AQ41418              | Series:                              | Indoor, 2018        |
| Colour:         | Brushed Copper       |                                      | Artemide Collection |
| Installation:   | Ceiling, Suspension, | Emission:                            | Direct              |
|                 | Wall, Recessed       |                                      |                     |
| Environment:    | Indoor               |                                      |                     |
| DIMENSIONS      |                      |                                      |                     |
| Length:         | cm 31.5              |                                      |                     |
| Width:          | cm 31.5              |                                      |                     |
| Weight:         | kg 0.9               |                                      |                     |
| Recessed depth: | cm 5.4               |                                      |                     |
| INCLUDED SOURCE | S                    |                                      |                     |
| Category:       | LED                  | Color temperature (K):               | 3000K               |
| Number:         | 1                    | Color Tolerance:                     | MacAdam 2SDCM       |
| Watt:           | 16W                  | Service Life:                        | L70 (6K) 50000h     |
| Туре:           | 0                    |                                      |                     |
| LUMINAIRE       |                      |                                      |                     |
| Watt:           | 16W                  | Delivered lumens output (lm): 1442lm |                     |
|                 |                      | CCT:                                 | 3000K               |
|                 |                      | CRI:                                 |                     |