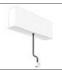

# A.24 - Suspension Diffused Emission - 90° Angle (same plane) - Direct Emission - 3000K - Brushed Copper

## **TECHNICAL DRAWINGS**

Artemide PRODUCT DATA SHEET

| FEATURES        |                      |                                      |                     |
|-----------------|----------------------|--------------------------------------|---------------------|
| Article Code:   | AQ41418              | Series:                              | Indoor, 2018        |
| Colour:         | Brushed Copper       |                                      | Artemide Collection |
| Installation:   | Ceiling, Suspension, | Emission:                            | Direct              |
|                 | Wall, Recessed       |                                      |                     |
| Environment:    | Indoor               |                                      |                     |
| DIMENSIONS      |                      |                                      |                     |
| Length:         | cm 31.5              |                                      |                     |
| Width:          | cm 31.5              |                                      |                     |
| Weight:         | kg 0.9               |                                      |                     |
| Recessed depth: | cm 5.4               |                                      |                     |
| INCLUDED SOURCE | S                    |                                      |                     |
| Category:       | LED                  | Color temperature (K):               | 3000K               |
| Number:         | 1                    | Color Tolerance:                     | MacAdam 2SDCM       |
| Watt:           | 16W                  | Service Life:                        | L70 (6K) 50000h     |
| Туре:           | 0                    |                                      |                     |
| LUMINAIRE       |                      |                                      |                     |
| Watt:           | 16W                  | Delivered lumens output (lm): 1442lm |                     |
|                 |                      | CCT:                                 | 3000K               |
|                 |                      | CRI:                                 |                     |