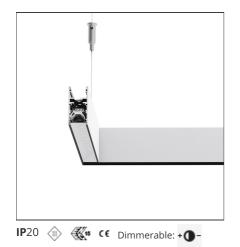

# A.24 - Suspension Diffused Emission - 90° Angle (same plane) - Direct Emission - 3000K - Brushed Copper

# DESIGN BY

Carlotta de Bevilacqua

DESCRIPTION

## Notes

\*Uses 1 DALI address. Each module, angle and curved elements are provided with mechanical and electrical joints and installation accessories. 1 suspension cable is also included. End caps have to be ordered separately. Opal diffusing screen has to be ordered separately. Depending on the driver, the product can be undimmable or dimmable DALI.