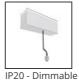

# A.24 - Suspension Diffused Emission - 90° Angle (same plane) - Direct Emission - 3000K - Brushed Copper

## **TECHNICAL DRAWINGS**

Artemide PRODUCT DATA SHEET

| FEATURES        |                      |                                      |                     |
|-----------------|----------------------|--------------------------------------|---------------------|
| Article Code:   | AQ41418              | Series:                              | Indoor, 2018        |
| Colour:         | Brushed Copper       |                                      | Artemide Collection |
| Installation:   | Ceiling, Suspension, | Emission:                            | Direct              |
|                 | Wall, Recessed       |                                      |                     |
| Environment:    | Indoor               |                                      |                     |
| DIMENSIONS      |                      |                                      |                     |
| Length:         | cm 31.5              |                                      |                     |
| Width:          | cm 31.5              |                                      |                     |
| Weight:         | kg 0.9               |                                      |                     |
| Recessed depth: | cm 5.4               |                                      |                     |
| INCLUDED SOURCE | S                    |                                      |                     |
| Category:       | LED                  | Color temperature (K):               | 3000K               |
| Number:         | 1                    | Color Tolerance:                     | MacAdam 2SDCM       |
| Watt:           | 16W                  | Service Life:                        | L70 (6K) 50000h     |
| Туре:           | 0                    |                                      |                     |
| LUMINAIRE       |                      |                                      |                     |
| Watt:           | 16W                  | Delivered lumens output (lm): 1442lm |                     |
|                 |                      | CCT:                                 | 3000K               |
|                 |                      | CRI:                                 |                     |