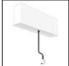

# A.24 - Suspension Diffused Emission - 90° Angle (same plane) - Direct Emission - 3000K - Brushed Copper

## **TECHNICAL DRAWINGS**

Artemide PRODUCT DATA SHEET

| FEATURES        |                      |                                      |                     |
|-----------------|----------------------|--------------------------------------|---------------------|
| Article Code:   | AQ41418              | Series:                              | Indoor, 2018        |
| Colour:         | Brushed Copper       |                                      | Artemide Collection |
| Installation:   | Ceiling, Suspension, | Emission:                            | Direct              |
|                 | Wall, Recessed       |                                      |                     |
| Environment:    | Indoor               |                                      |                     |
| DIMENSIONS      |                      |                                      |                     |
| Length:         | cm 31.5              |                                      |                     |
| Width:          | cm 31.5              |                                      |                     |
| Weight:         | kg 0.9               |                                      |                     |
| Recessed depth: | cm 5.4               |                                      |                     |
| INCLUDED SOURCE | S                    |                                      |                     |
| Category:       | LED                  | Color temperature (K):               | 3000K               |
| Number:         | 1                    | Color Tolerance:                     | MacAdam 2SDCM       |
| Watt:           | 16W                  | Service Life:                        | L70 (6K) 50000h     |
| Туре:           | 0                    |                                      |                     |
| LUMINAIRE       |                      |                                      |                     |
| Watt:           | 16W                  | Delivered lumens output (lm): 1442lm |                     |
|                 |                      | CCT:                                 | 3000K               |
|                 |                      | CRI:                                 |                     |