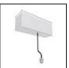

# A.24 - Suspension Diffused Emission - 90° Angle (same plane) - Direct Emission - 3000K - Brushed Copper

## **TECHNICAL DRAWINGS**

Artemide PRODUCT DATA SHEET

| FEATURES        |                      |                                      |                     |
|-----------------|----------------------|--------------------------------------|---------------------|
| Article Code:   | AQ41418              | Series:                              | Indoor, 2018        |
| Colour:         | Brushed Copper       |                                      | Artemide Collection |
| Installation:   | Ceiling, Suspension, | Emission:                            | Direct              |
|                 | Wall, Recessed       |                                      |                     |
| Environment:    | Indoor               |                                      |                     |
| DIMENSIONS      |                      |                                      |                     |
| Length:         | cm 31.5              |                                      |                     |
| Width:          | cm 31.5              |                                      |                     |
| Weight:         | kg 0.9               |                                      |                     |
| Recessed depth: | cm 5.4               |                                      |                     |
| INCLUDED SOURCE | S                    |                                      |                     |
| Category:       | LED                  | Color temperature (K):               | 3000K               |
| Number:         | 1                    | Color Tolerance:                     | MacAdam 2SDCM       |
| Watt:           | 16W                  | Service Life:                        | L70 (6K) 50000h     |
| Туре:           | 0                    |                                      |                     |
| LUMINAIRE       |                      |                                      |                     |
| Watt:           | 16W                  | Delivered lumens output (lm): 1442lm |                     |
|                 |                      | CCT:                                 | 3000K               |
|                 |                      | CRI:                                 |                     |