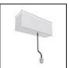

# A.24 - Suspension Diffused Emission - 90° Angle (same plane) - Direct Emission - 2700K - Brushed Copper

#### DESCRIPTION

| Article Code:    | AQ41818                                | Series:                      | Indoor, 2018        |
|------------------|----------------------------------------|------------------------------|---------------------|
| Colour:          | Brushed Copper                         |                              | Artemide Collection |
| nstallation:     | Recessed, Wall,<br>Suspension, Ceiling | Emission:                    | Direct              |
| Environment:     | Indoor                                 |                              |                     |
| DIMENSIONS       |                                        |                              |                     |
| Length:          | cm 31.5                                |                              |                     |
| Width:           | cm 31.5                                |                              |                     |
| Weight:          | kg 0.9                                 |                              |                     |
| Recessed depth:  | cm 5.4                                 |                              |                     |
| INCLUDED SOURCES |                                        |                              |                     |
| Category:        | LED                                    | Color temperature (K):       | 2700K               |
| Number:          | 1                                      | Color Tolerance:             | MacAdam 2SDCM       |
| Watt:            | 16W                                    | Service Life:                | L70 (6K) 50000h     |
| Туре:            | 0                                      |                              |                     |
| LUMINAIRE        |                                        |                              |                     |
| Watt:            | 16W                                    | Delivered lumens output (lm) | : 1421lm            |
|                  |                                        | CCT:                         | 2700K               |
|                  |                                        | CRI:                         | 80                  |