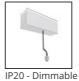

# A.24 - Suspension Diffused Emission - 90° Angle (same plane) - Direct Emission - 2700K - Brushed Copper

#### DESCRIPTION

| Article Code:    | AQ41818                                | Series:                      | Indoor, 2018        |
|------------------|----------------------------------------|------------------------------|---------------------|
| Colour:          | Brushed Copper                         |                              | Artemide Collection |
| nstallation:     | Recessed, Wall,<br>Suspension, Ceiling | Emission:                    | Direct              |
| Environment:     | Indoor                                 |                              |                     |
| DIMENSIONS       |                                        |                              |                     |
| Length:          | cm 31.5                                |                              |                     |
| Width:           | cm 31.5                                |                              |                     |
| Weight:          | kg 0.9                                 |                              |                     |
| Recessed depth:  | cm 5.4                                 |                              |                     |
| INCLUDED SOURCES |                                        |                              |                     |
| Category:        | LED                                    | Color temperature (K):       | 2700K               |
| Number:          | 1                                      | Color Tolerance:             | MacAdam 2SDCM       |
| Watt:            | 16W                                    | Service Life:                | L70 (6K) 50000h     |
| Туре:            | 0                                      |                              |                     |
| LUMINAIRE        |                                        |                              |                     |
| Watt:            | 16W                                    | Delivered lumens output (lm) | : 1421lm            |
|                  |                                        | CCT:                         | 2700K               |
|                  |                                        | CRI:                         | 80                  |