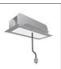

# A.24 - Suspension Diffused Emission - 90° Angle (same plane) - Direct Emission - 2700K - Brushed Copper

#### DESCRIPTION

| Article Code:    | AQ41818                                | Series:                      | Indoor, 2018        |
|------------------|----------------------------------------|------------------------------|---------------------|
| Colour:          | Brushed Copper                         |                              | Artemide Collection |
| nstallation:     | Recessed, Wall,<br>Suspension, Ceiling | Emission:                    | Direct              |
| Environment:     | Indoor                                 |                              |                     |
| DIMENSIONS       |                                        |                              |                     |
| Length:          | cm 31.5                                |                              |                     |
| Width:           | cm 31.5                                |                              |                     |
| Weight:          | kg 0.9                                 |                              |                     |
| Recessed depth:  | cm 5.4                                 |                              |                     |
| INCLUDED SOURCES |                                        |                              |                     |
| Category:        | LED                                    | Color temperature (K):       | 2700K               |
| Number:          | 1                                      | Color Tolerance:             | MacAdam 2SDCM       |
| Watt:            | 16W                                    | Service Life:                | L70 (6K) 50000h     |
| Туре:            | 0                                      |                              |                     |
| LUMINAIRE        |                                        |                              |                     |
| Watt:            | 16W                                    | Delivered lumens output (lm) | : 1421lm            |
|                  |                                        | CCT:                         | 2700K               |
|                  |                                        | CRI:                         | 80                  |