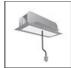

# A.24 - Suspension Diffused Emission - 90° Angle (same plane) - Direct Emission - 2700K - Brushed Copper

#### DESCRIPTION

| Article Code:    | AQ41818                                | Series:                      | Indoor, 2018        |
|------------------|----------------------------------------|------------------------------|---------------------|
| Colour:          | Brushed Copper                         |                              | Artemide Collection |
| nstallation:     | Recessed, Wall,<br>Suspension, Ceiling | Emission:                    | Direct              |
| Environment:     | Indoor                                 |                              |                     |
| DIMENSIONS       |                                        |                              |                     |
| Length:          | cm 31.5                                |                              |                     |
| Width:           | cm 31.5                                |                              |                     |
| Weight:          | kg 0.9                                 |                              |                     |
| Recessed depth:  | cm 5.4                                 |                              |                     |
| INCLUDED SOURCES |                                        |                              |                     |
| Category:        | LED                                    | Color temperature (K):       | 2700K               |
| Number:          | 1                                      | Color Tolerance:             | MacAdam 2SDCM       |
| Watt:            | 16W                                    | Service Life:                | L70 (6K) 50000h     |
| Туре:            | 0                                      |                              |                     |
| LUMINAIRE        |                                        |                              |                     |
| Watt:            | 16W                                    | Delivered lumens output (lm) | : 1421lm            |
|                  |                                        | CCT:                         | 2700K               |
|                  |                                        | CRI:                         | 80                  |