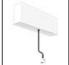

# A.24 - Suspension Diffused Emission - 90° Angle (same plane) - Direct Emission - 2700K - Brushed Copper

#### DESCRIPTION

| Article Code:    | AQ41818                                | Series:                      | Indoor, 2018        |
|------------------|----------------------------------------|------------------------------|---------------------|
| Colour:          | Brushed Copper                         |                              | Artemide Collection |
| nstallation:     | Recessed, Wall,<br>Suspension, Ceiling | Emission:                    | Direct              |
| Environment:     | Indoor                                 |                              |                     |
| DIMENSIONS       |                                        |                              |                     |
| Length:          | cm 31.5                                |                              |                     |
| Width:           | cm 31.5                                |                              |                     |
| Weight:          | kg 0.9                                 |                              |                     |
| Recessed depth:  | cm 5.4                                 |                              |                     |
| INCLUDED SOURCES |                                        |                              |                     |
| Category:        | LED                                    | Color temperature (K):       | 2700K               |
| Number:          | 1                                      | Color Tolerance:             | MacAdam 2SDCM       |
| Watt:            | 16W                                    | Service Life:                | L70 (6K) 50000h     |
| Туре:            | 0                                      |                              |                     |
| LUMINAIRE        |                                        |                              |                     |
| Watt:            | 16W                                    | Delivered lumens output (lm) | : 1421lm            |
|                  |                                        | CCT:                         | 2700K               |
|                  |                                        | CRI:                         | 80                  |