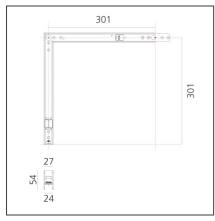

#### DESCRIPTION

| Article Code:    | AQ41818                                | Series:                      | Indoor, 2018        |
|------------------|----------------------------------------|------------------------------|---------------------|
| Colour:          | Brushed Copper                         |                              | Artemide Collection |
| nstallation:     | Recessed, Wall,<br>Suspension, Ceiling | Emission:                    | Direct              |
| Environment:     | Indoor                                 |                              |                     |
| DIMENSIONS       |                                        |                              |                     |
| Length:          | cm 31.5                                |                              |                     |
| Width:           | cm 31.5                                |                              |                     |
| Weight:          | kg 0.9                                 |                              |                     |
| Recessed depth:  | cm 5.4                                 |                              |                     |
| INCLUDED SOURCES |                                        |                              |                     |
| Category:        | LED                                    | Color temperature (K):       | 2700K               |
| Number:          | 1                                      | Color Tolerance:             | MacAdam 2SDCM       |
| Watt:            | 16W                                    | Service Life:                | L70 (6K) 50000h     |
| Туре:            | 0                                      |                              |                     |
| LUMINAIRE        |                                        |                              |                     |
| Watt:            | 16W                                    | Delivered lumens output (lm) | : 1421lm            |
|                  |                                        | CCT:                         | 2700K               |
|                  |                                        | CRI:                         | 80                  |