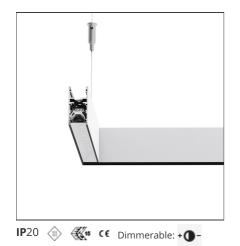

# A.24 - Suspension Diffused Emission - 90° Angle (same plane) - Direct Emission - 2700K - Brushed Copper

# Notes

\*Uses 1 DALI address. Each module, angle and curved elements are provided with mechanical and electrical joints and installation accessories. 1 suspension cable is also included. End caps have to be ordered separately. Opal diffusing screen has to be ordered separately. Depending on the driver, the product can be undimmable or dimmable DALI.